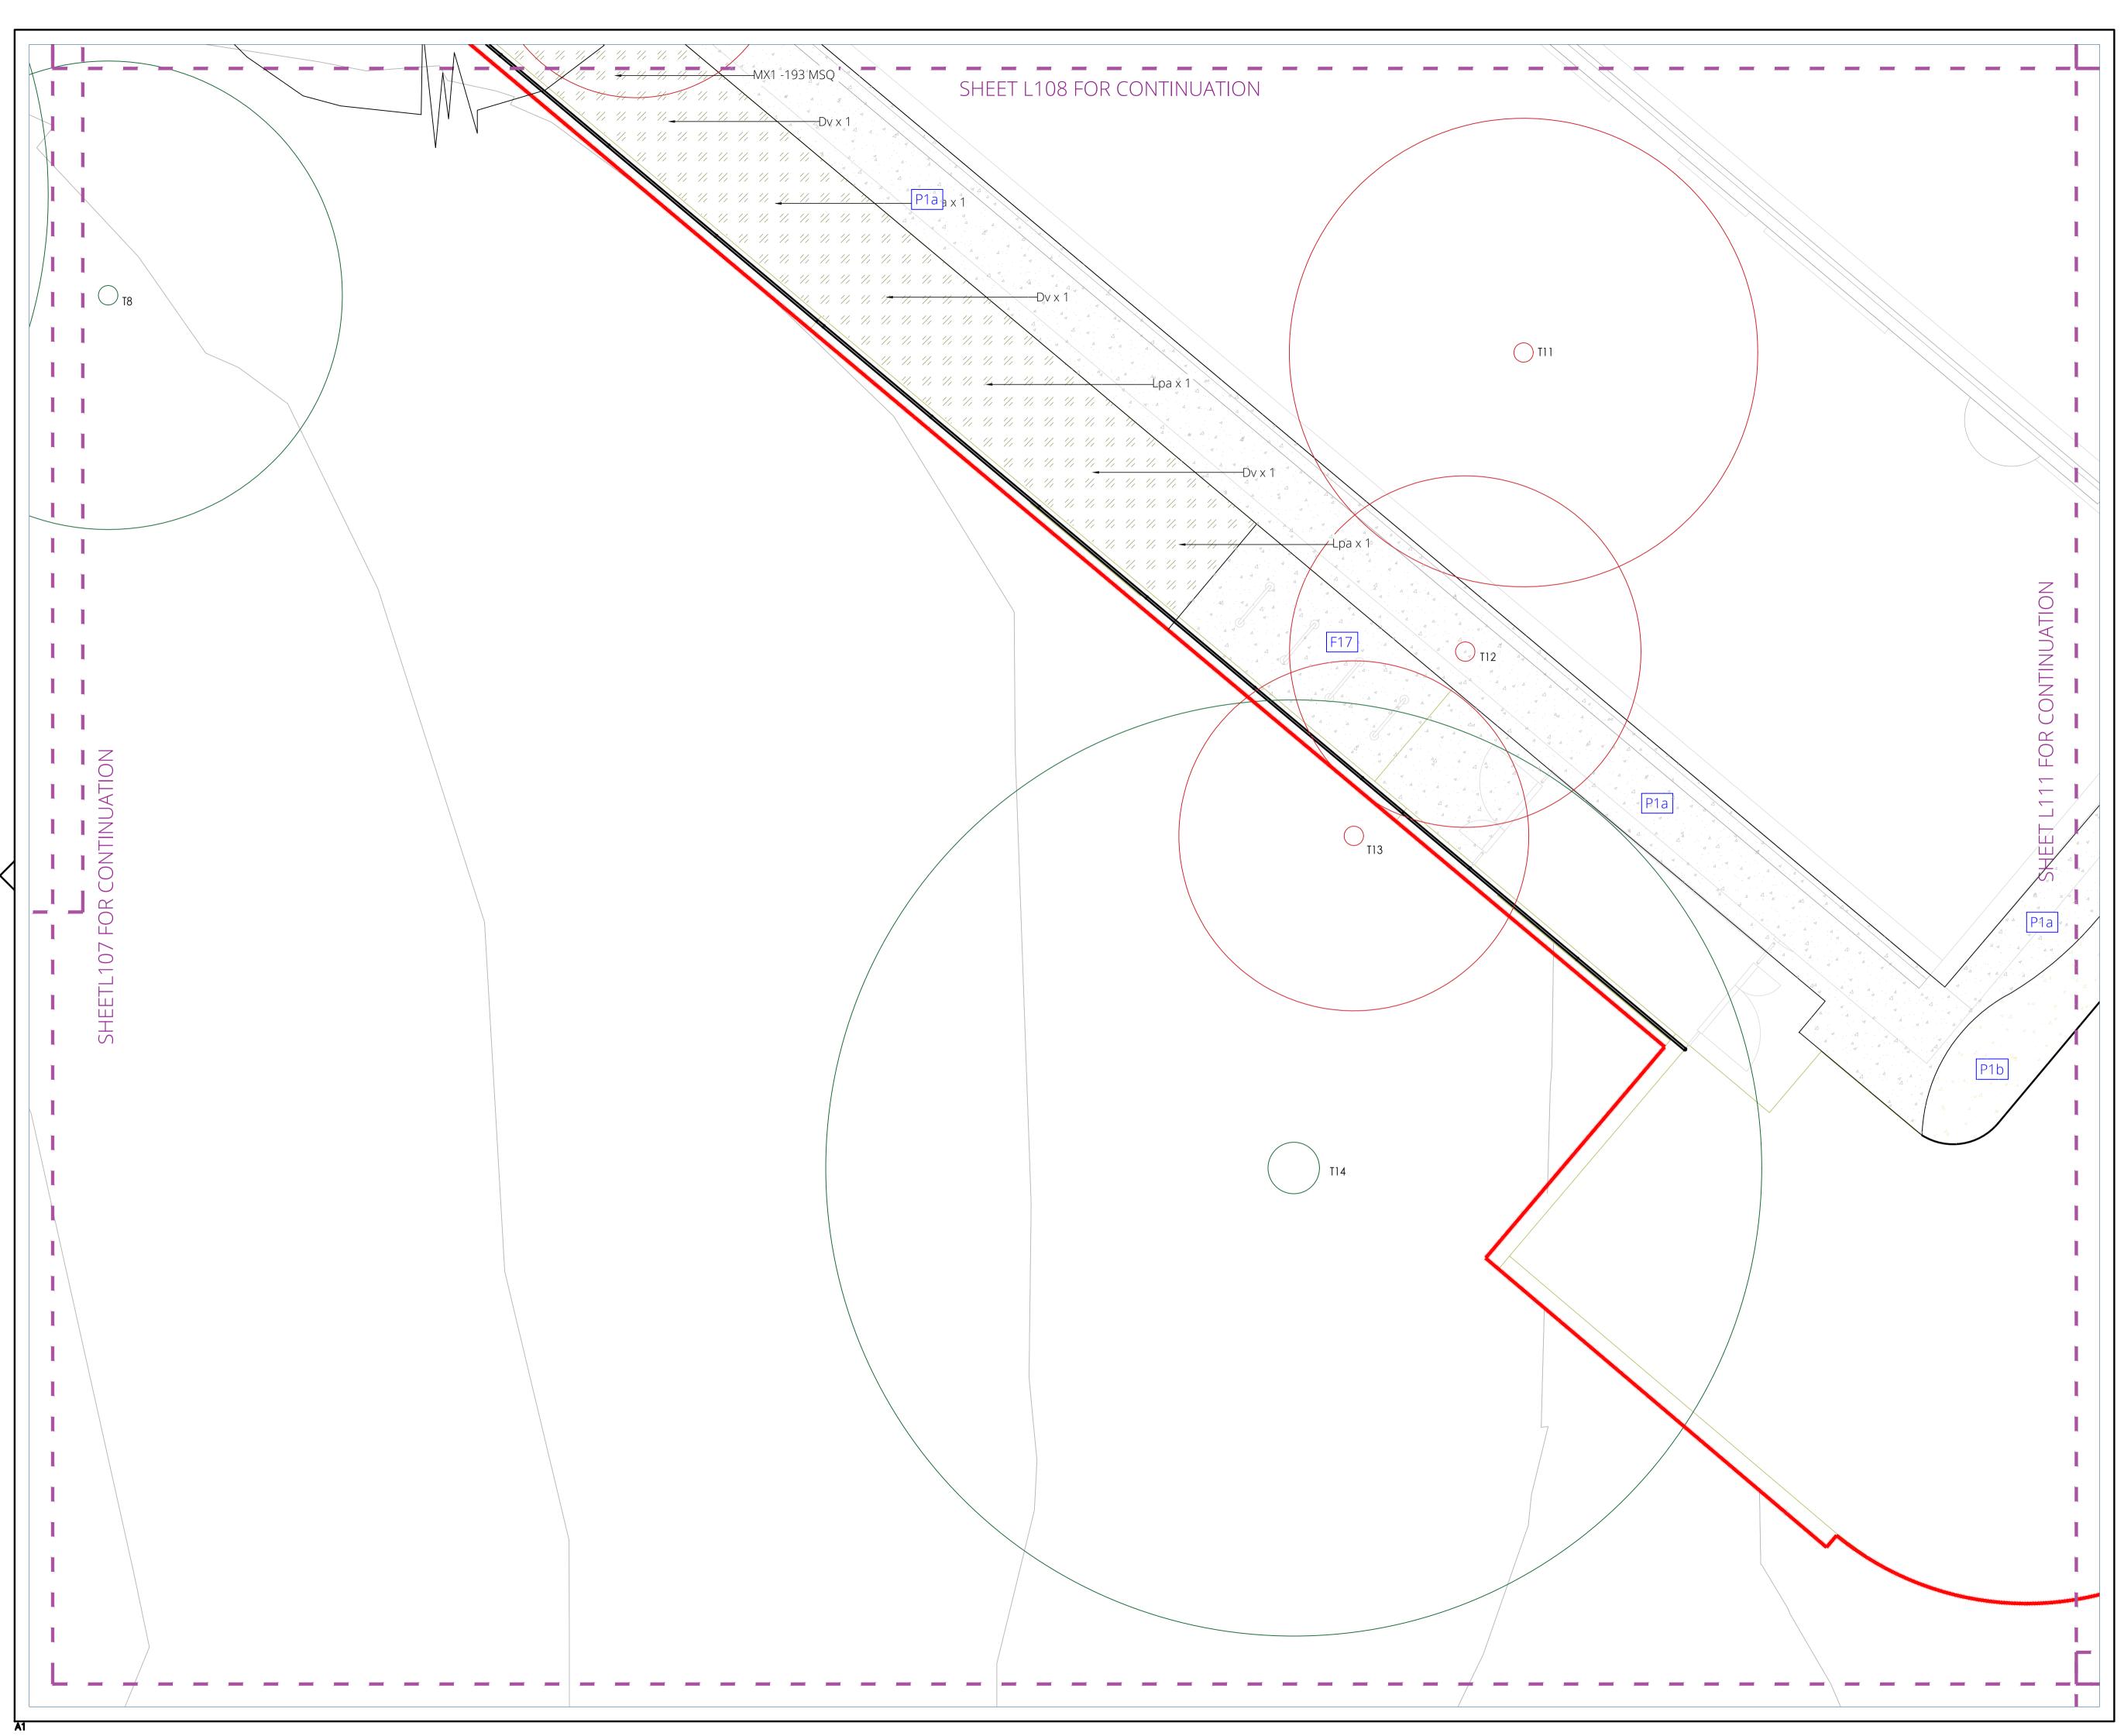

# CLIENT

HEALTH INFRASTRUCTURE

PROJECT MANAGER

MG/MT

WARRAWONG COMMUNITY HEALTH CENTRE

For Detailed Design

# DRAWING TITLE

SITE PLAN 7

| NORTH       | SCALE BAR |         |         |    |
|-------------|-----------|---------|---------|----|
| SCALE       | 1:50@A1   | DRAWN E | 2V      | FW |
| DATE        | 24.04.16  | CHECKED |         | IH |
| JOB REF.    | 0122      | APPROVE | ED BY   |    |
| DRAWING NO. | L_107     |         | REVISIO | N  |
| $\bigcirc$  |           |         | F       | -  |