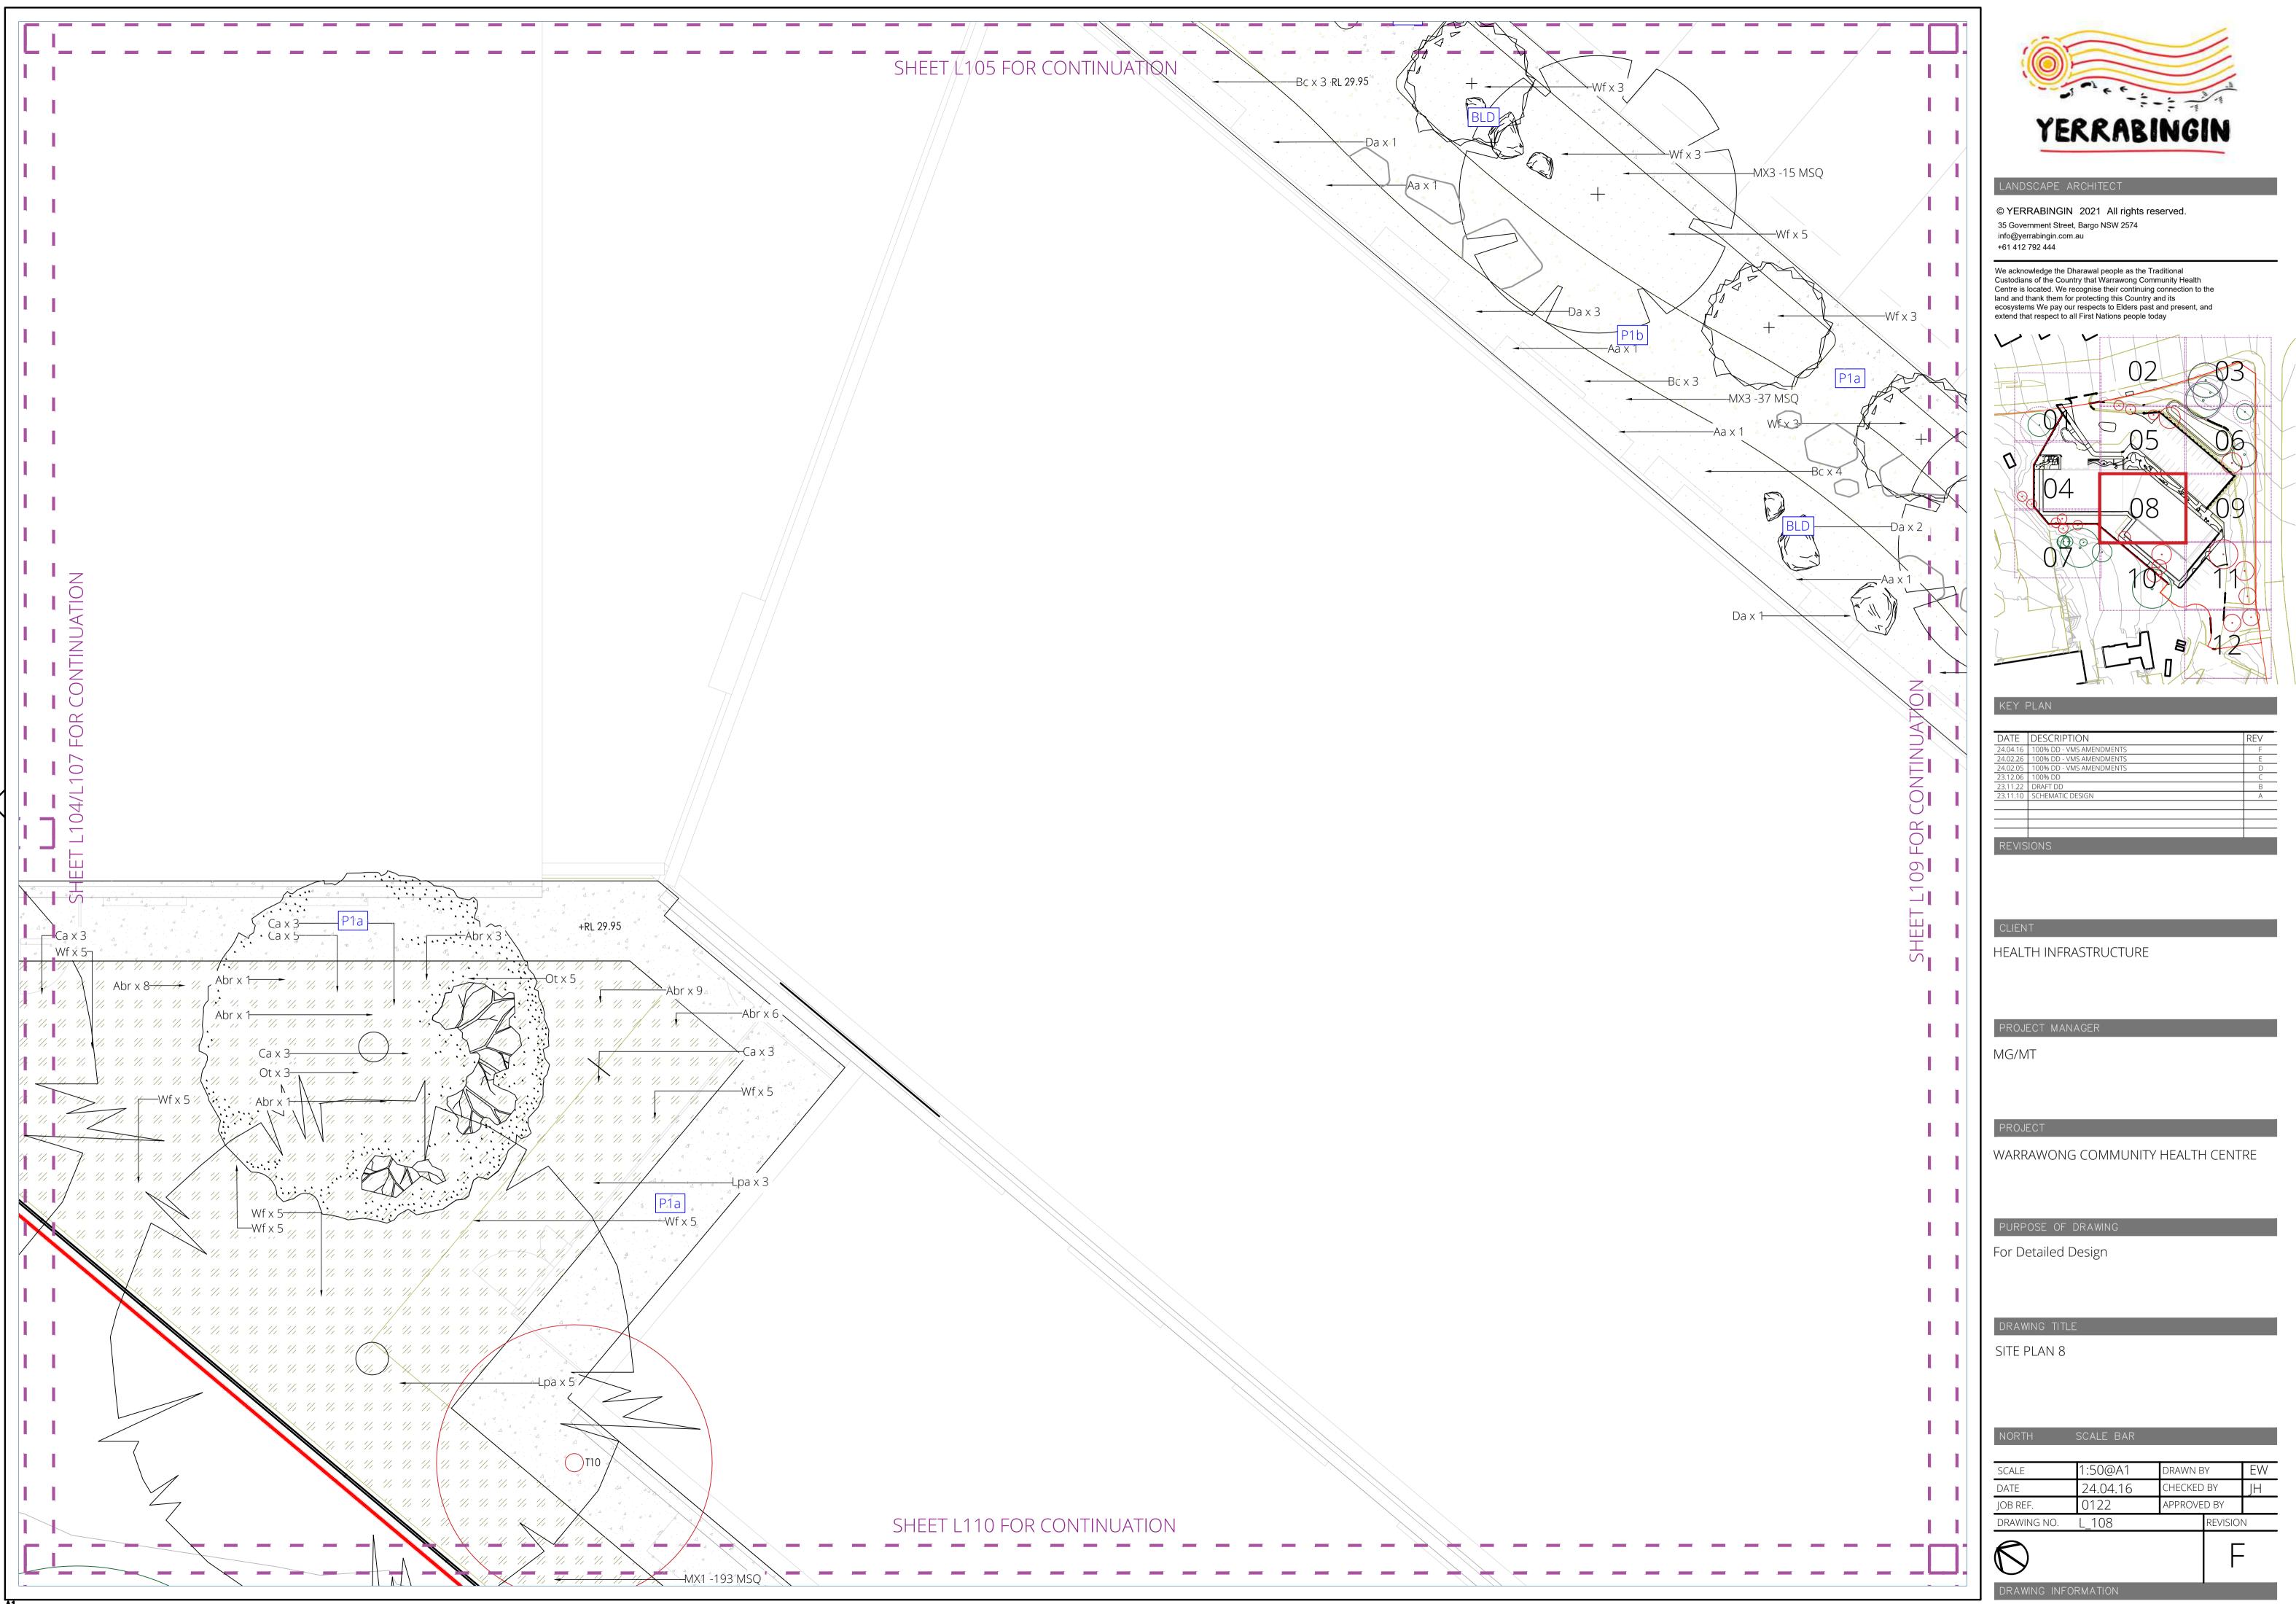

| NORTH                   | SCALE BAR |         |         |    |
|-------------------------|-----------|---------|---------|----|
|                         |           |         |         |    |
| SCALE                   | 1:50@A1   | DRAWN E | 8Y      | EW |
| DATE                    | 24.04.16  | CHECKED | ) BY    | JH |
| JOB REF.                | 0122      | APPROVE | D BY    |    |
| DRAWING NO.             | L_108     |         | REVISIO | N  |
|                         |           |         |         | -  |
| $\langle \! \! \rangle$ |           |         |         | -  |