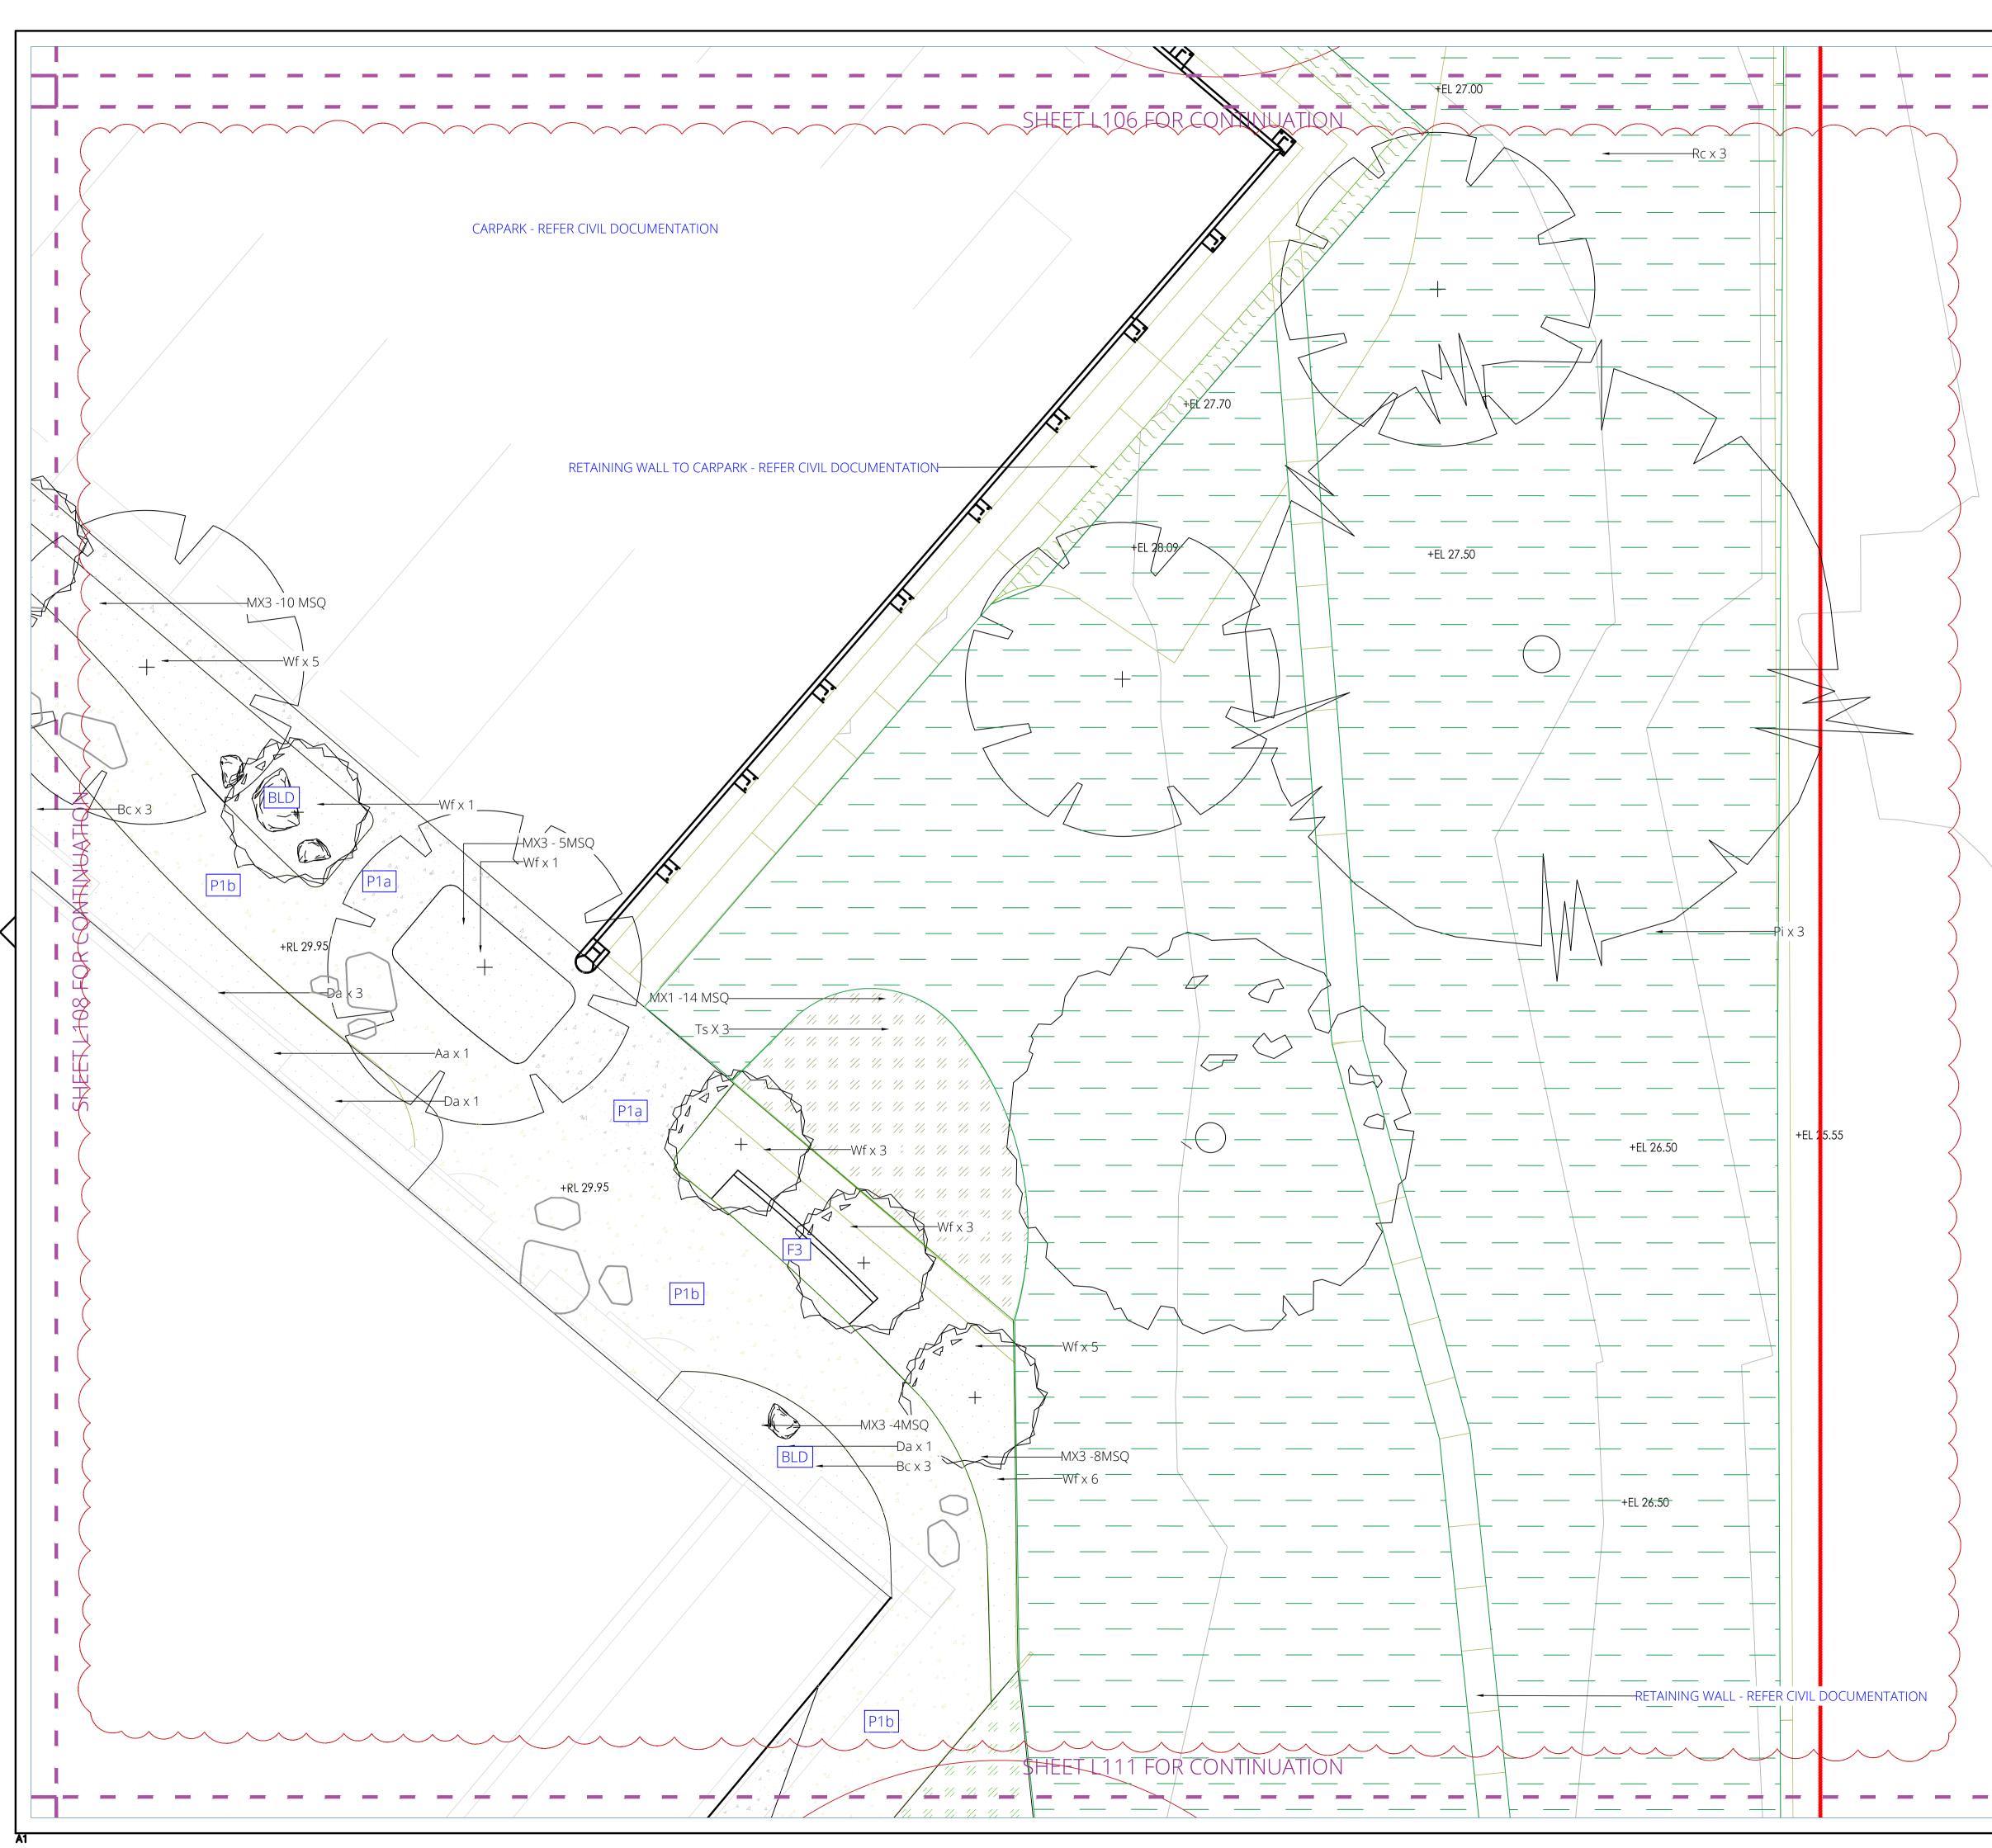

# DRAWING TITLE

SITE PLAN 7

| NORTH       | SCALE BAR |         |         |    |
|-------------|-----------|---------|---------|----|
| SCALE       | 1:50@A1   | DRAWN E | 2V      | FW |
| DATE        | 24.04.16  | CHECKED |         | IH |
| JOB REF.    | 0122      | APPROVE | ED BY   |    |
| DRAWING NO. | L_107     |         | REVISIO | N  |
| $\bigcirc$  |           |         | F       | -  |