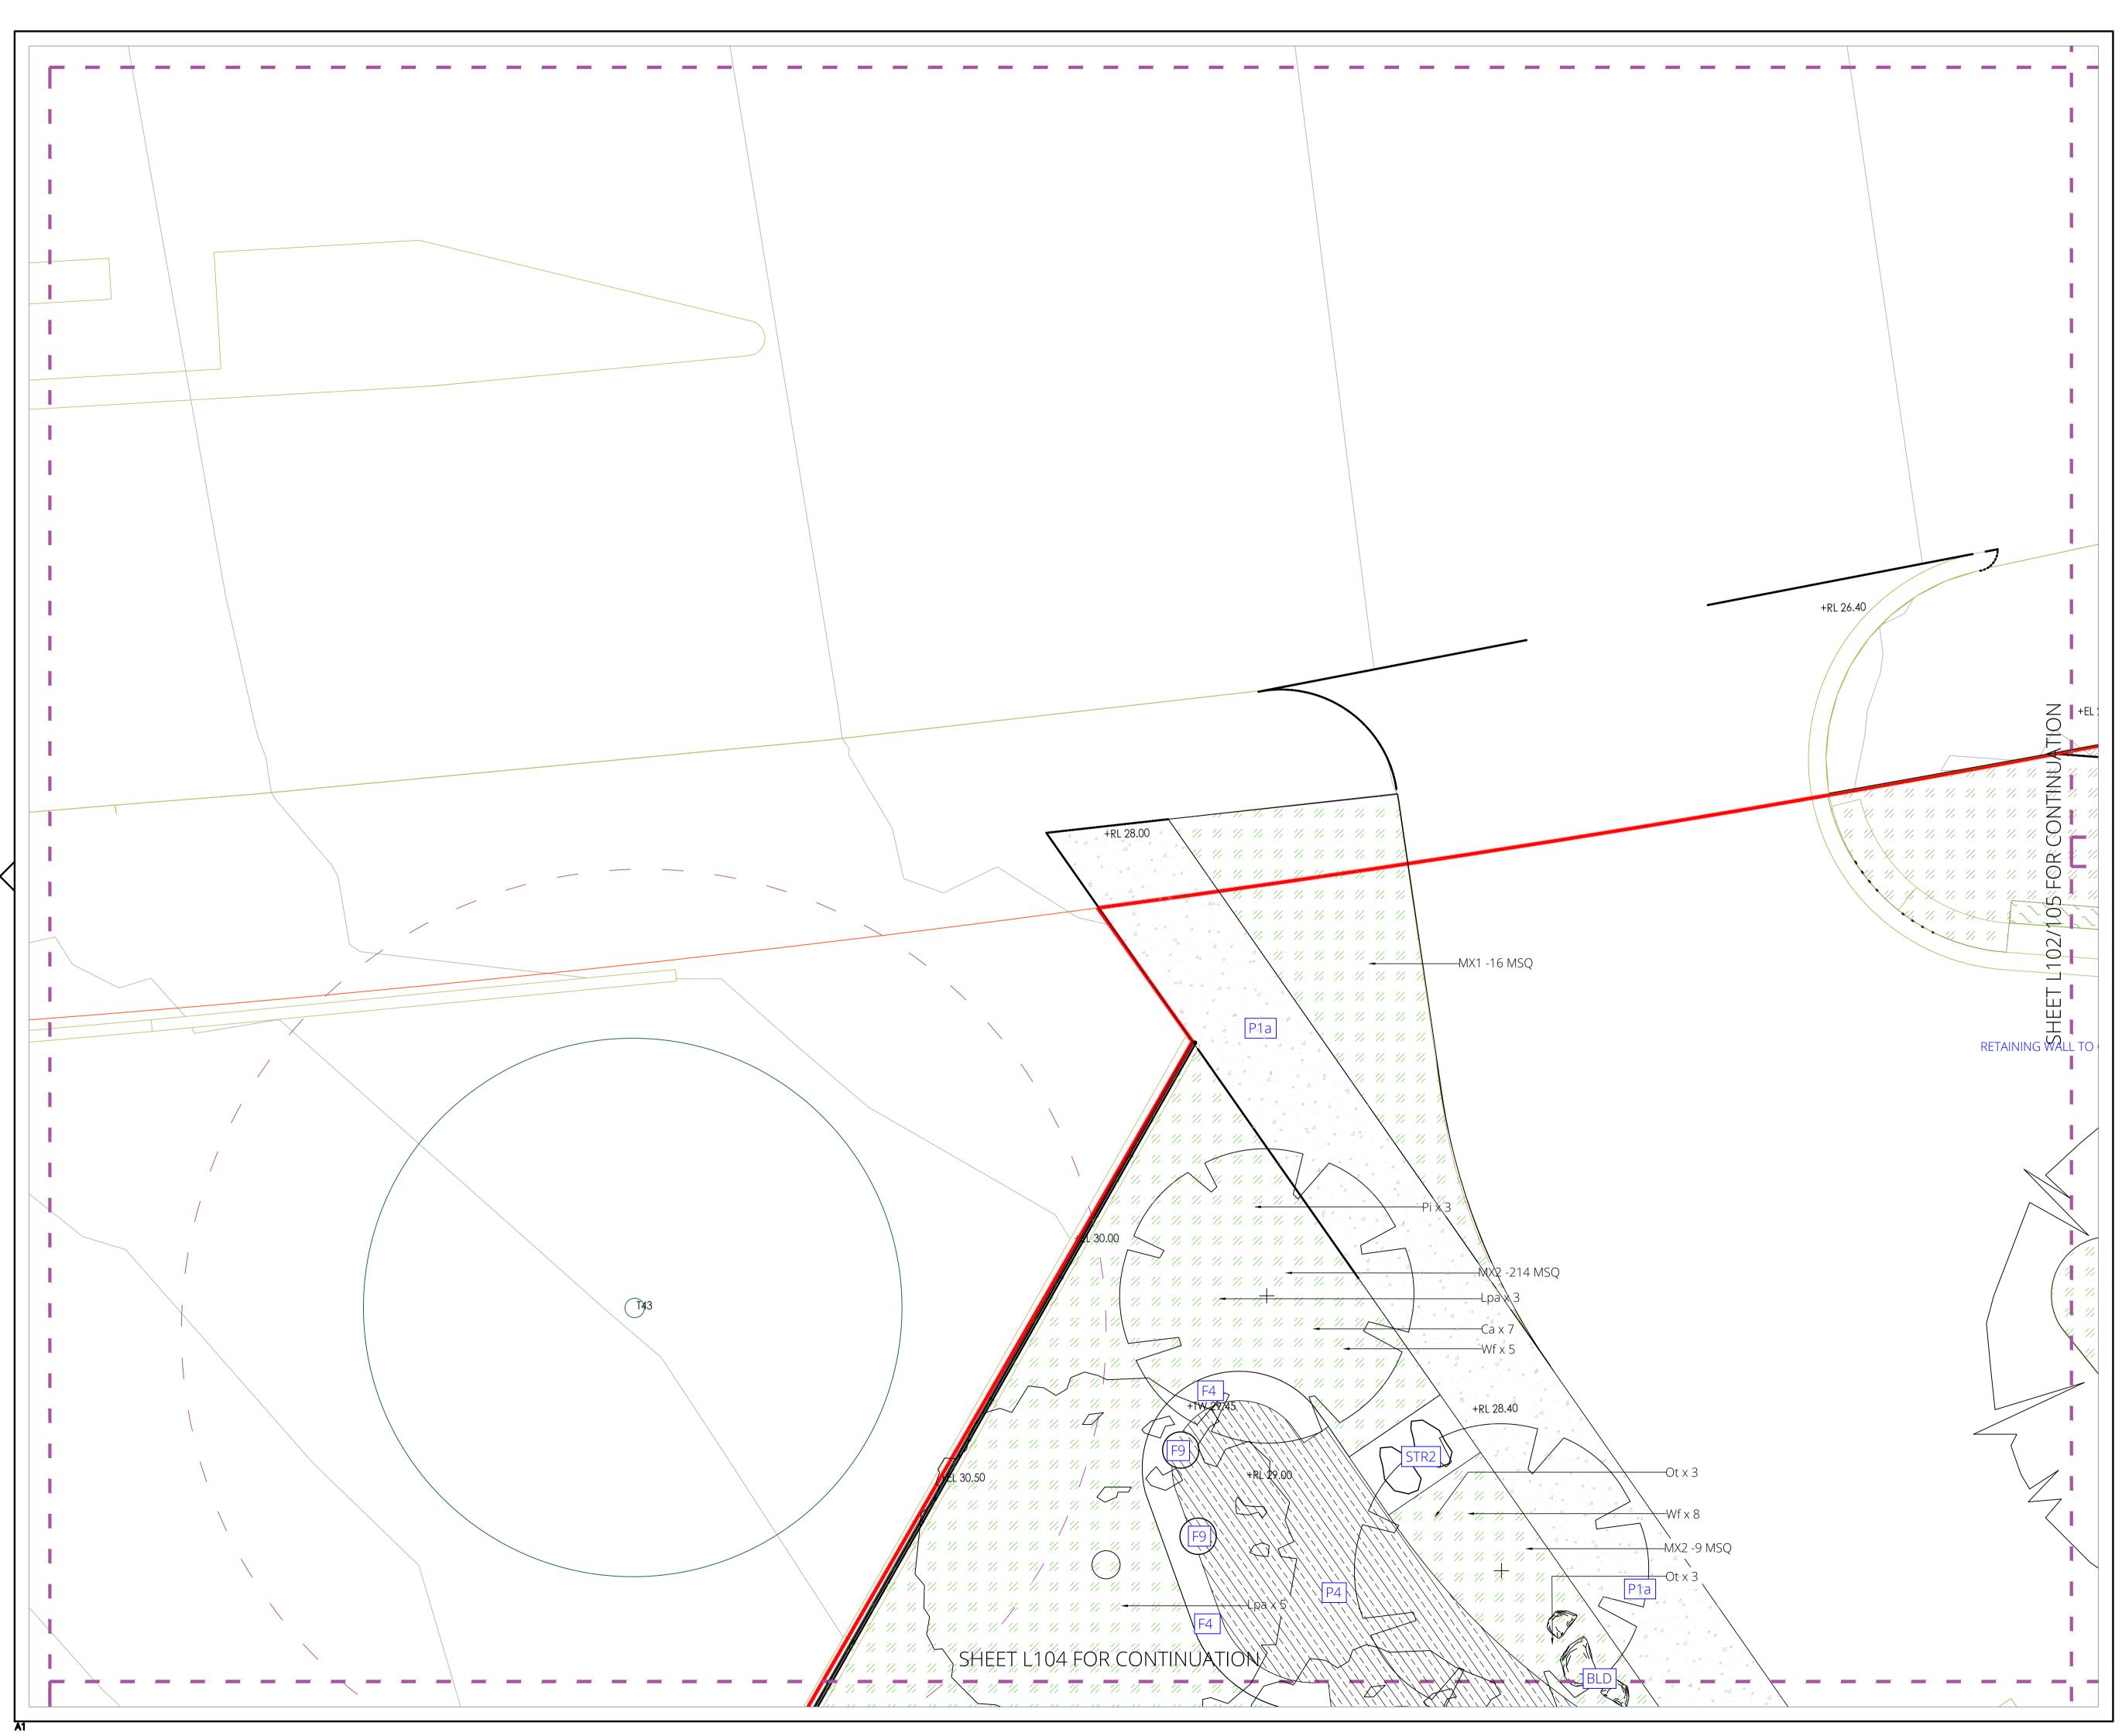

HEALTH INFRASTRUCTURE

MG/MT

WARRAWONG COMMUNITY HEALTH CENTRE

For Detailed Design

DRAWING TITLE

SITE PLAN 3

| NORTH       | SCALE BAR        |            |         |    |
|-------------|------------------|------------|---------|----|
|             | _                |            |         |    |
| SCALE       | 1:50@A1          | drawn e    | 3Y      | EW |
| DATE        | 24.04.16 CHECKED |            | ) BY    | JH |
| JOB REF.    | 0122             | 22 APPROVE |         |    |
| DRAWING NO. | L_103            |            | REVISIO | N  |
| $\bigcirc$  |                  |            | F       | -  |