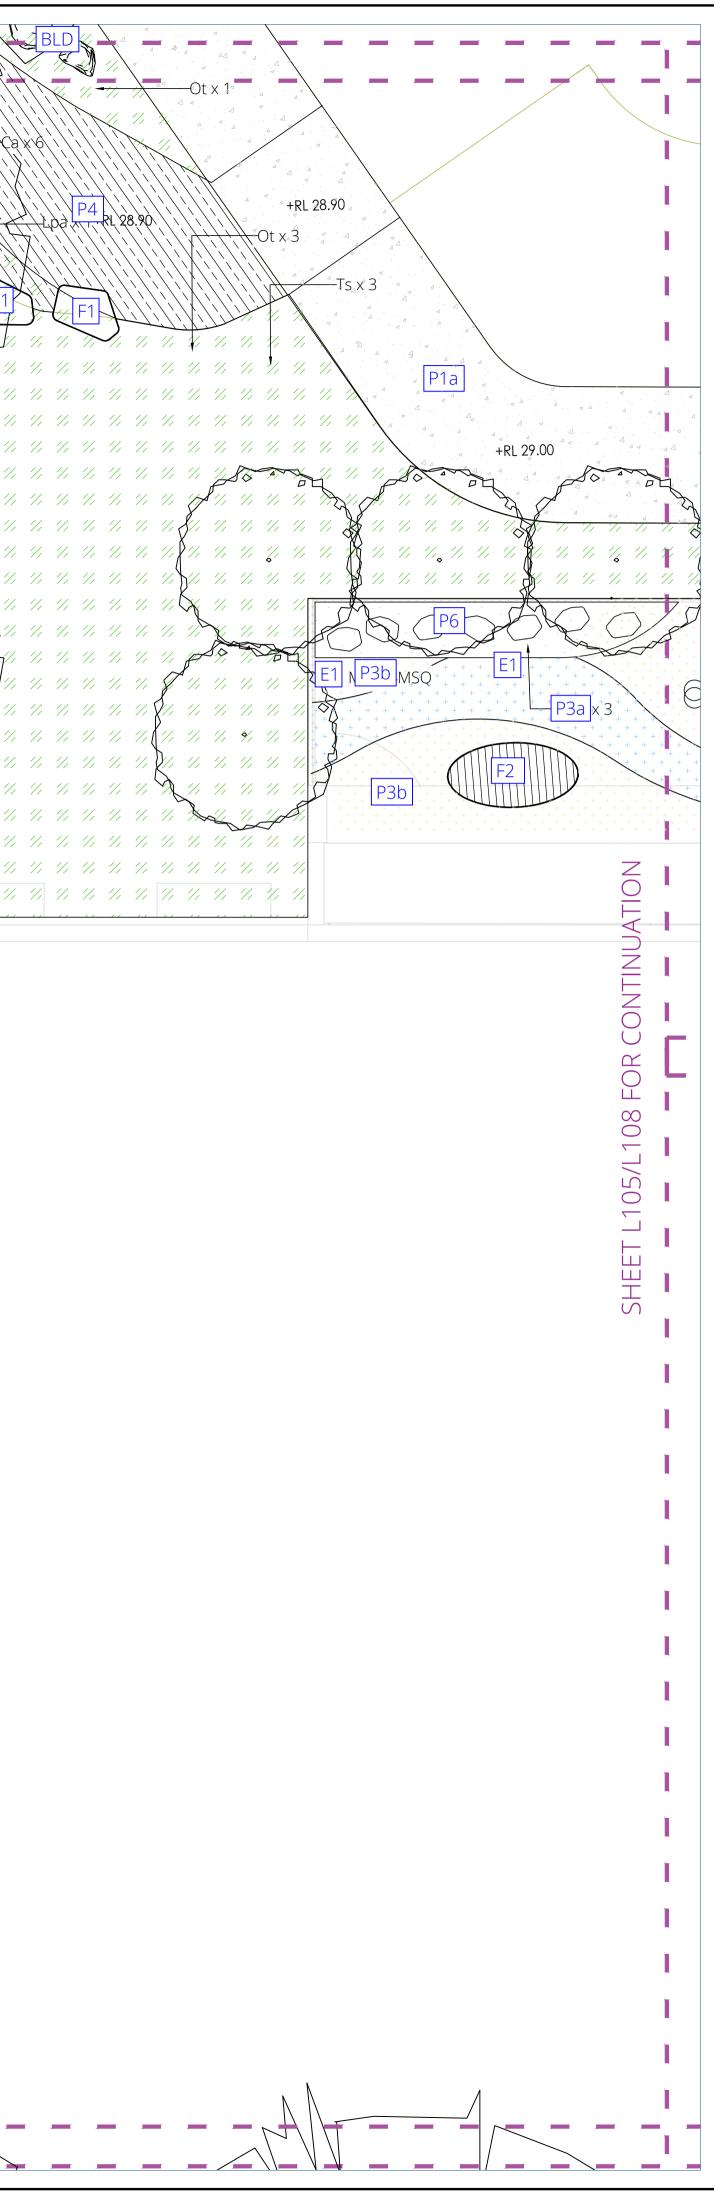

# CLIENT

HEALTH INFRASTRUCTURE

PROJECT MANAGER

MG/MT

WARRAWONG COMMUNITY HEALTH CENTRE

For Detailed Design

# DRAWING TITLE

SITE PLAN 7

| NORTH       | SCALE BAR |         |         |    |
|-------------|-----------|---------|---------|----|
| SCALE       | 1:50@A1   | DRAWN E | 2V      | FW |
| DATE        | 24.04.16  | CHECKED |         | IH |
| JOB REF.    | 0122      | APPROVE | ED BY   |    |
| DRAWING NO. | L_107     |         | REVISIO | N  |
| $\bigcirc$  |           |         | F       | -  |