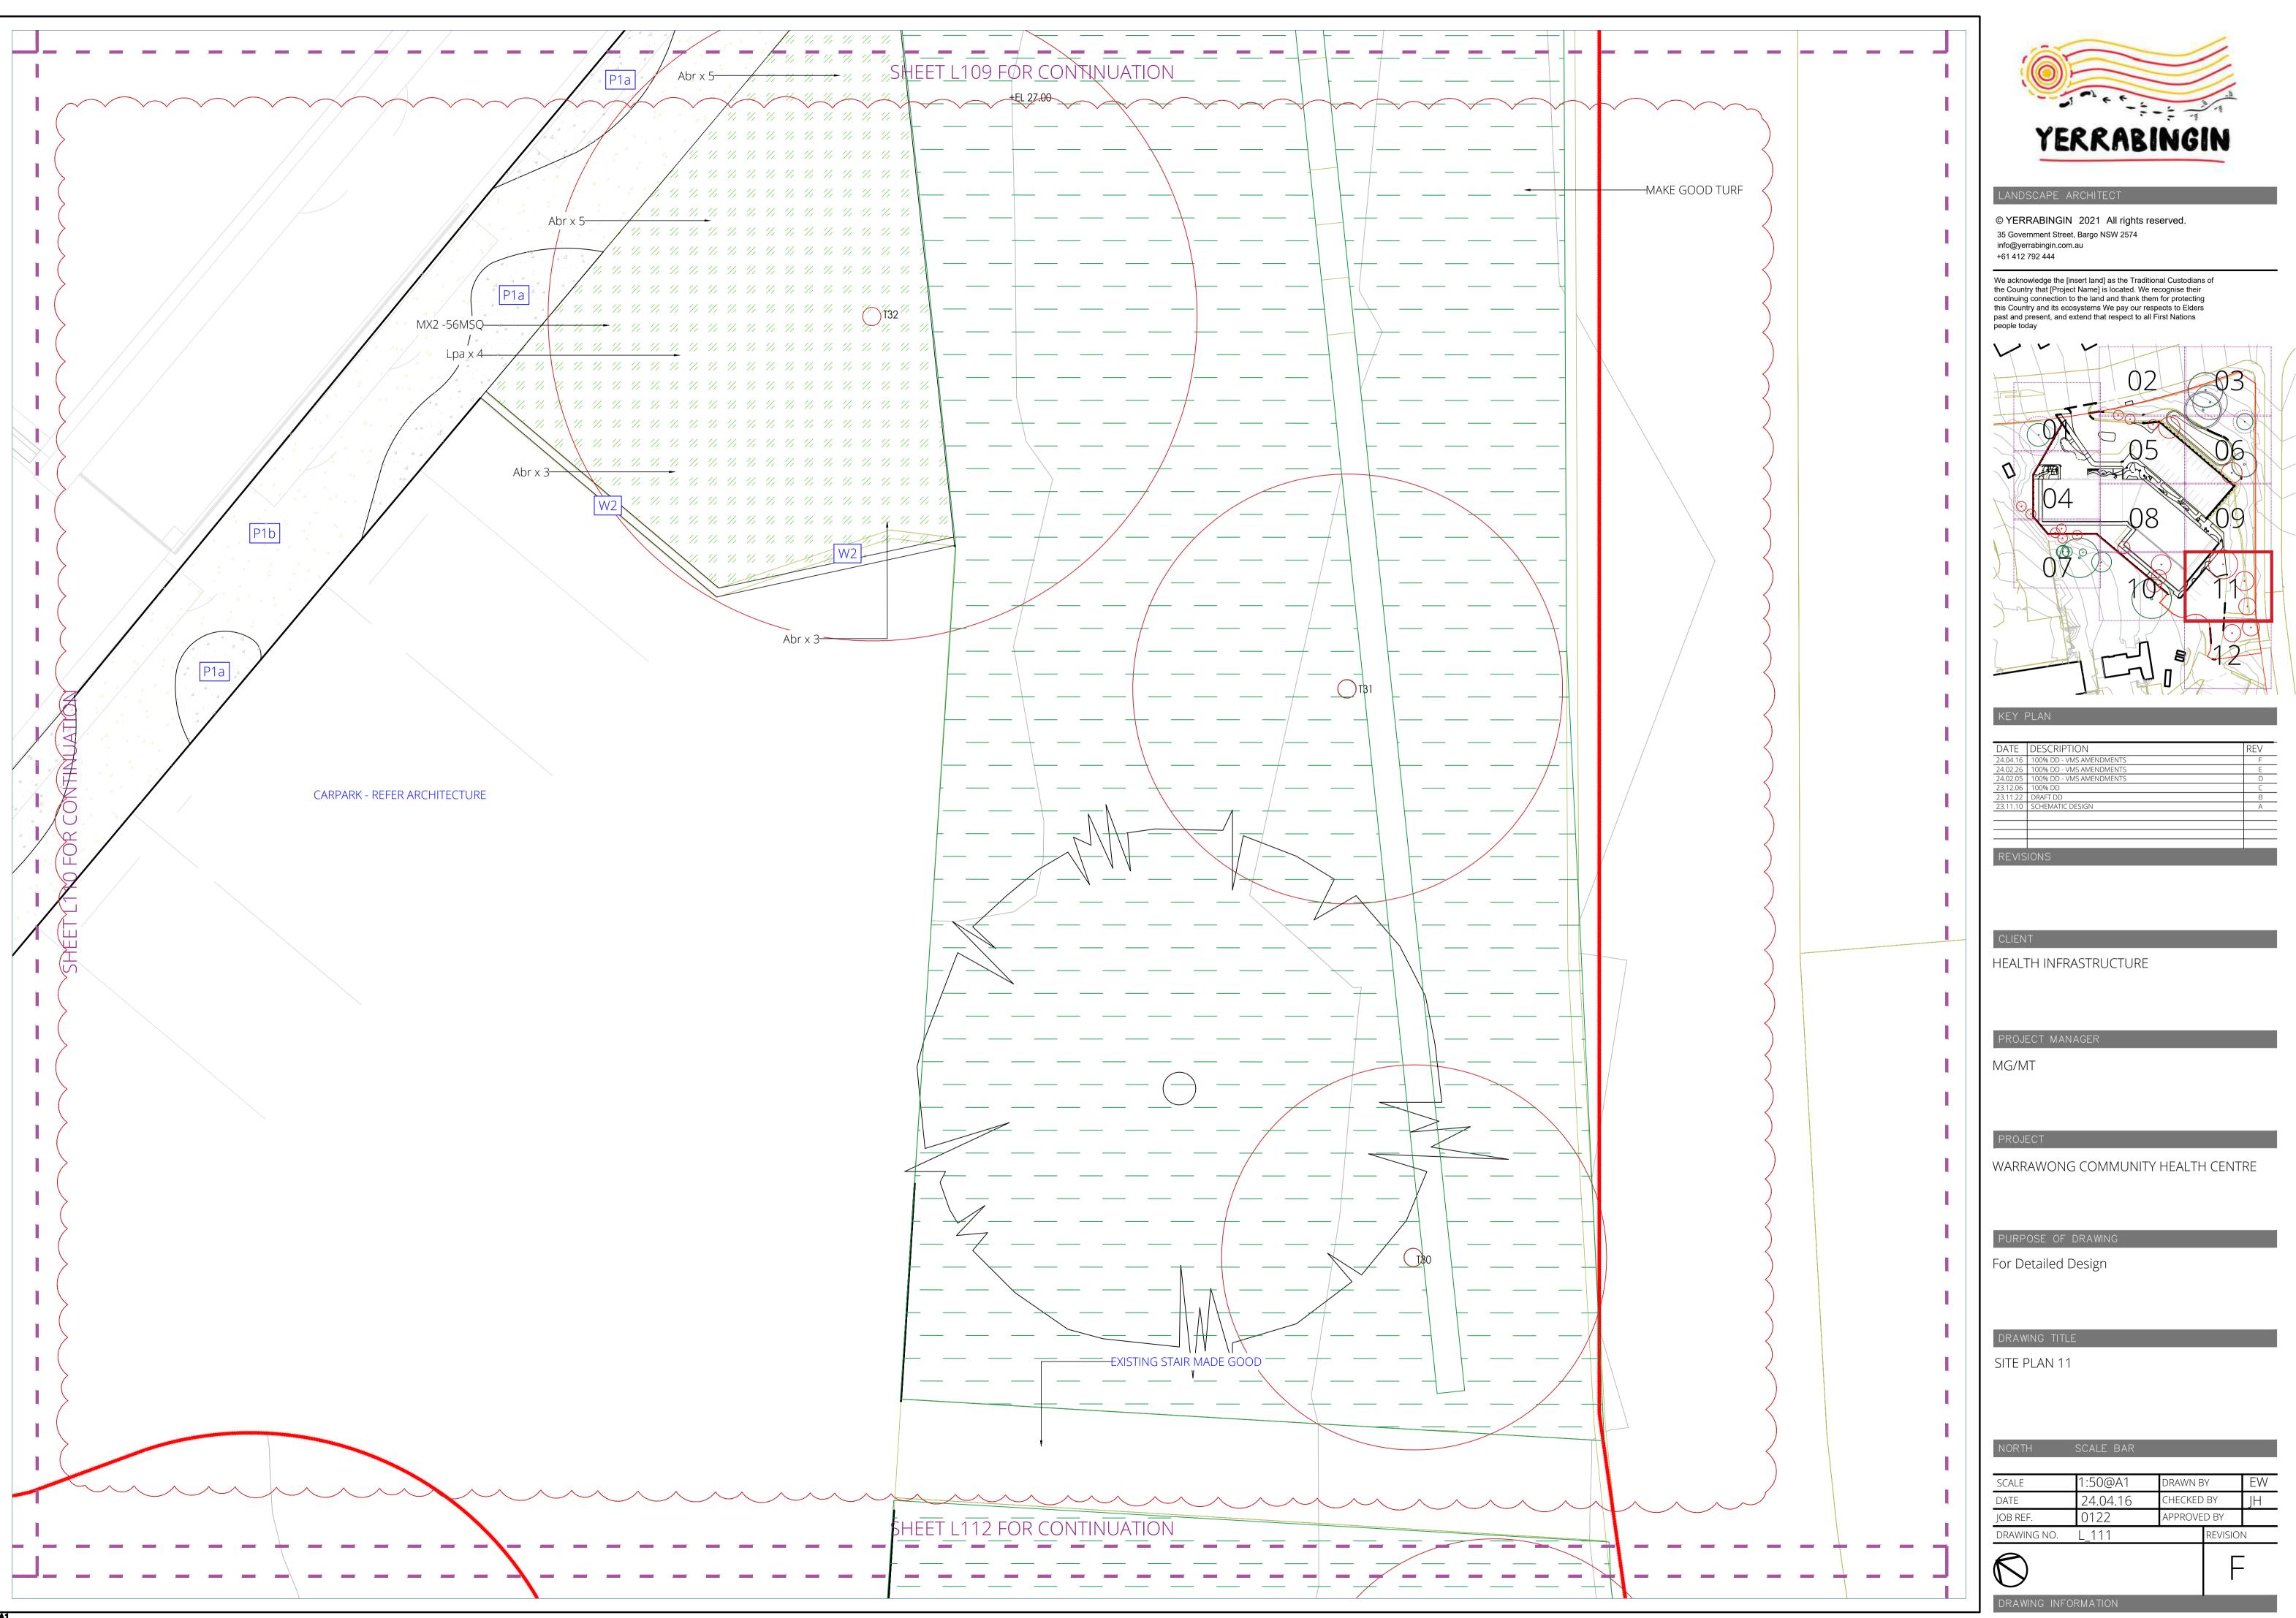

| NORTH                   | SCALE BAR |         |         |    |
|-------------------------|-----------|---------|---------|----|
|                         |           |         |         |    |
| SCALE                   | 1:50@A1   | DRAWN E | 3Y      | EW |
| DATE                    | 24.04.16  | CHECKED | ) BY    | JH |
| JOB REF.                | 0122      | APPROVE | D BY    |    |
| DRAWING NO.             | L_111     |         | REVISIO | N  |
| $\overline{\mathbb{N}}$ |           |         |         | -  |