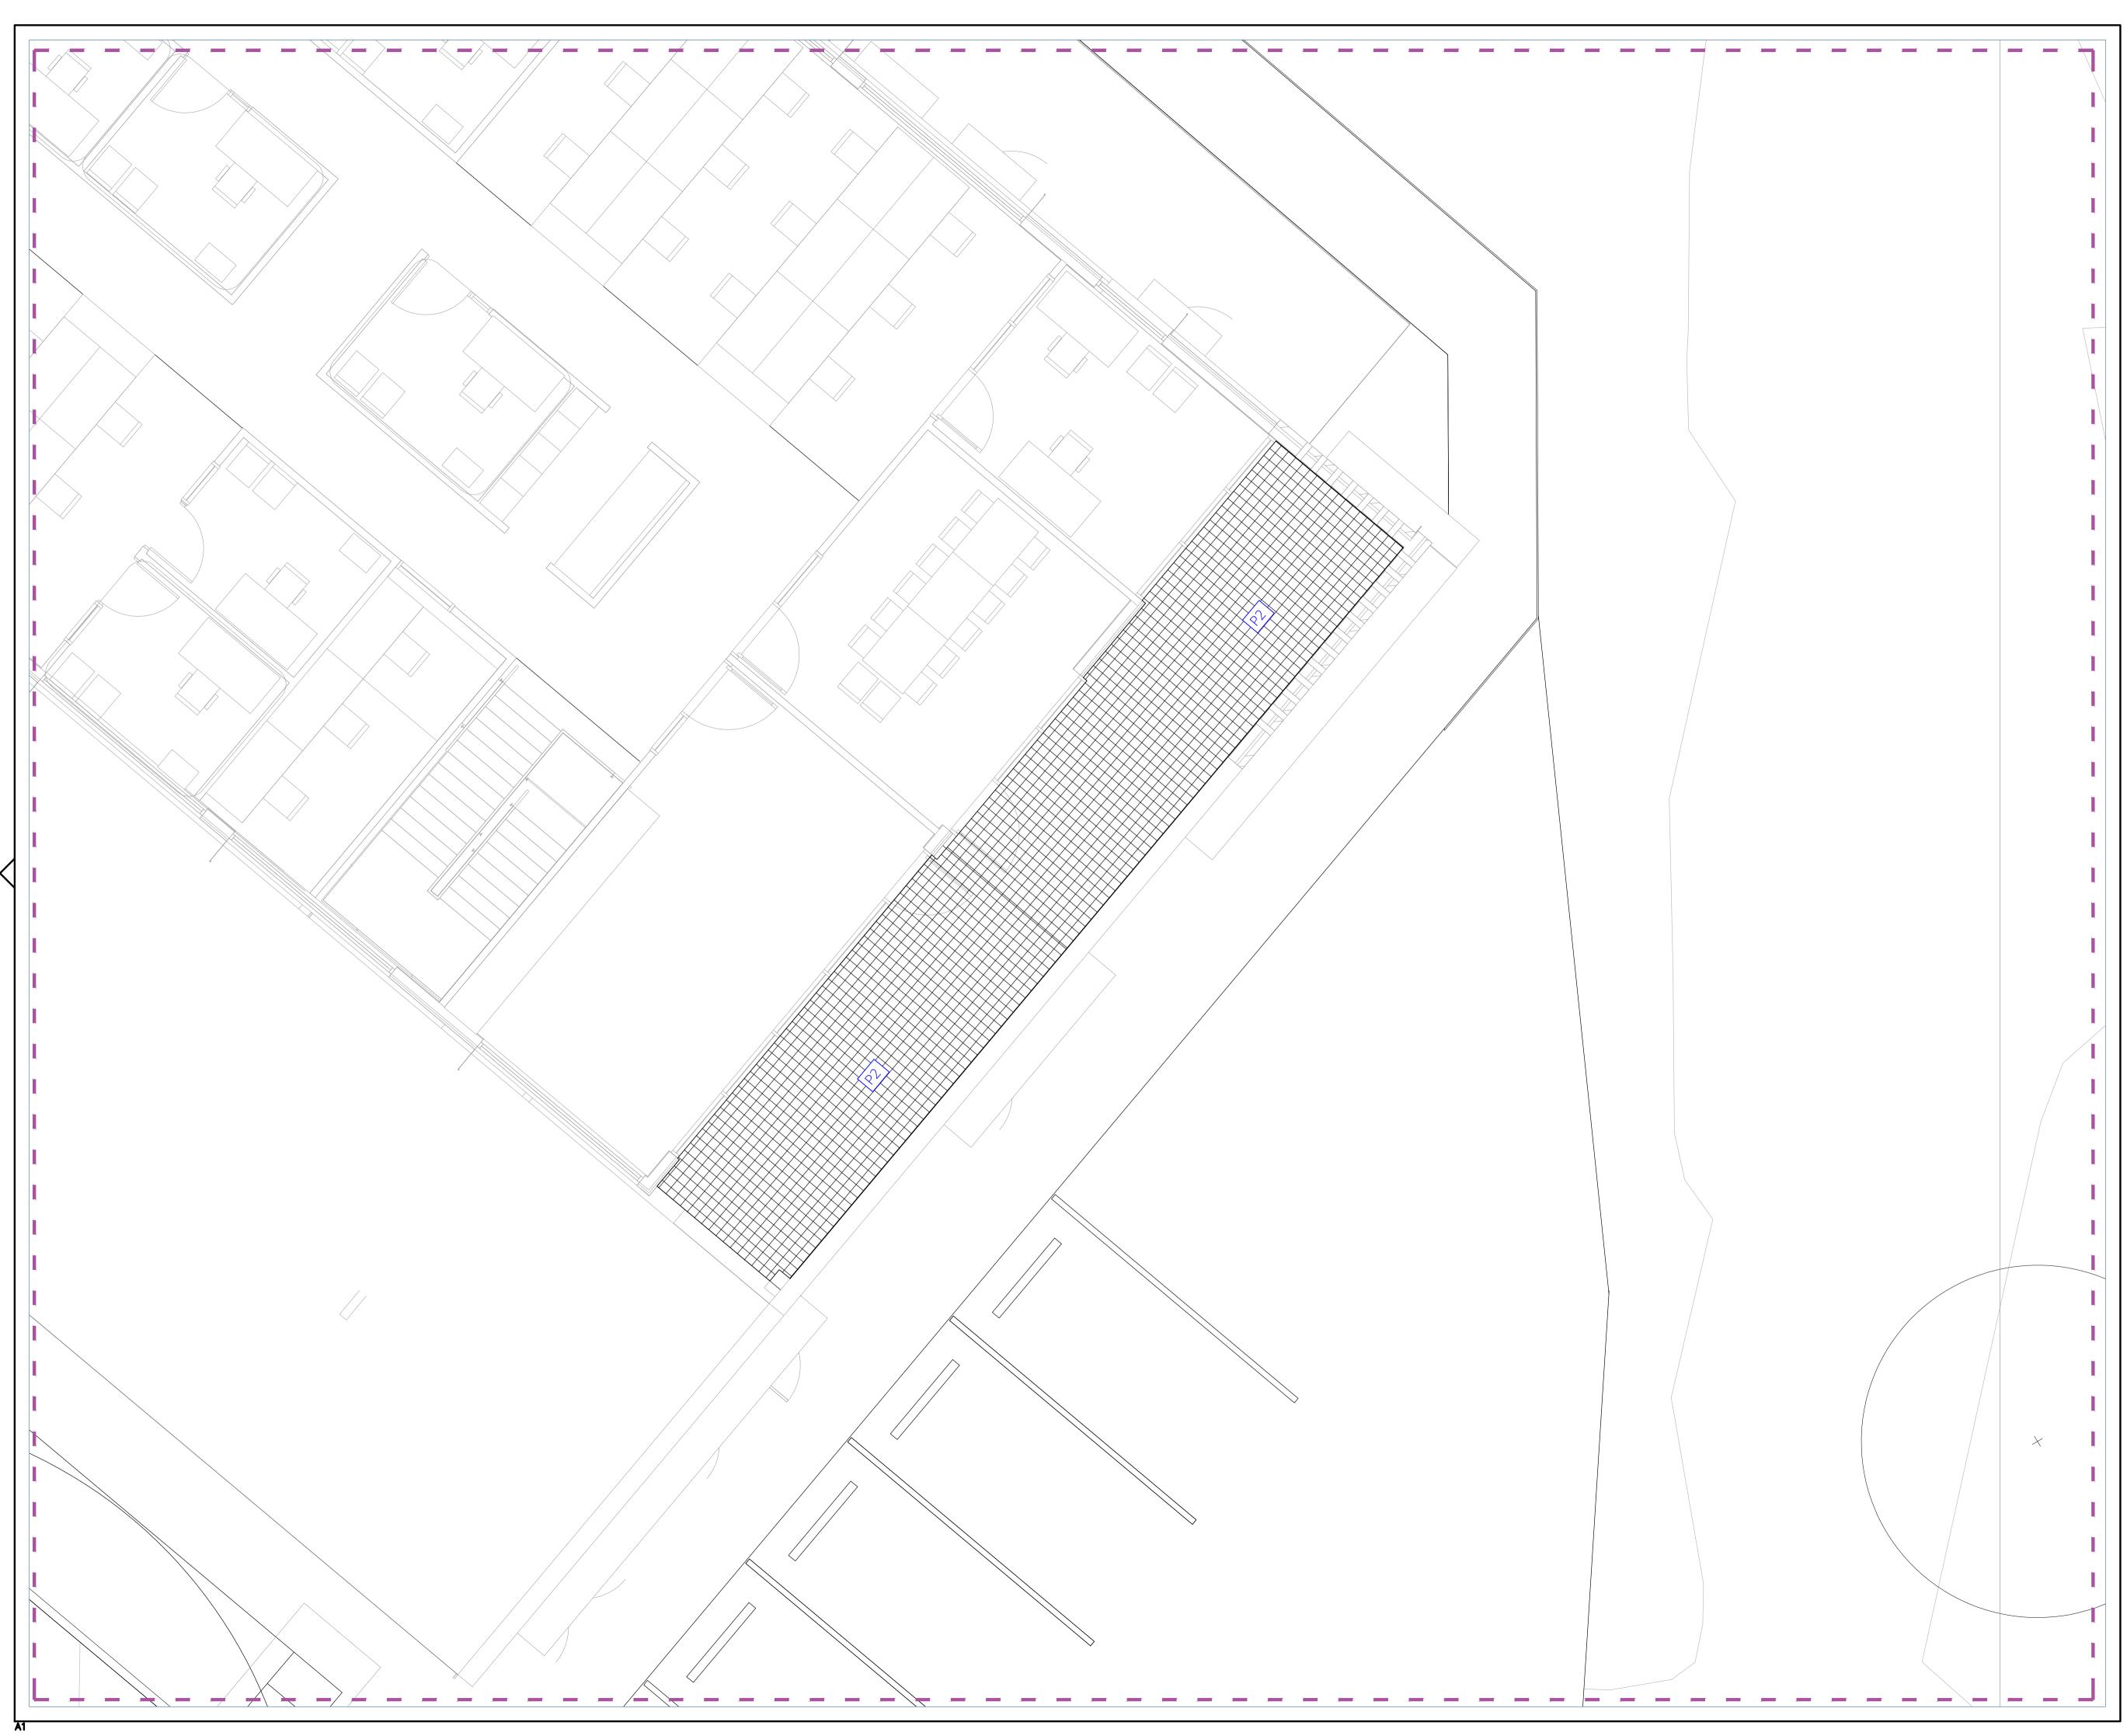

SITE PLAN 13

| NORTH       | SCALE BAR |             |          |    |
|-------------|-----------|-------------|----------|----|
|             |           |             |          |    |
| SCALE       | 1:50@A1   | DRAWN BY    |          | EW |
| DATE        | 24.04.16  | CHECKED BY  |          | JH |
| JOB REF.    | 0122      | APPROVED BY |          |    |
| DRAWING NO. | L_113     |             | REVISION |    |
| $\bigcirc$  |           | F           | -        |    |