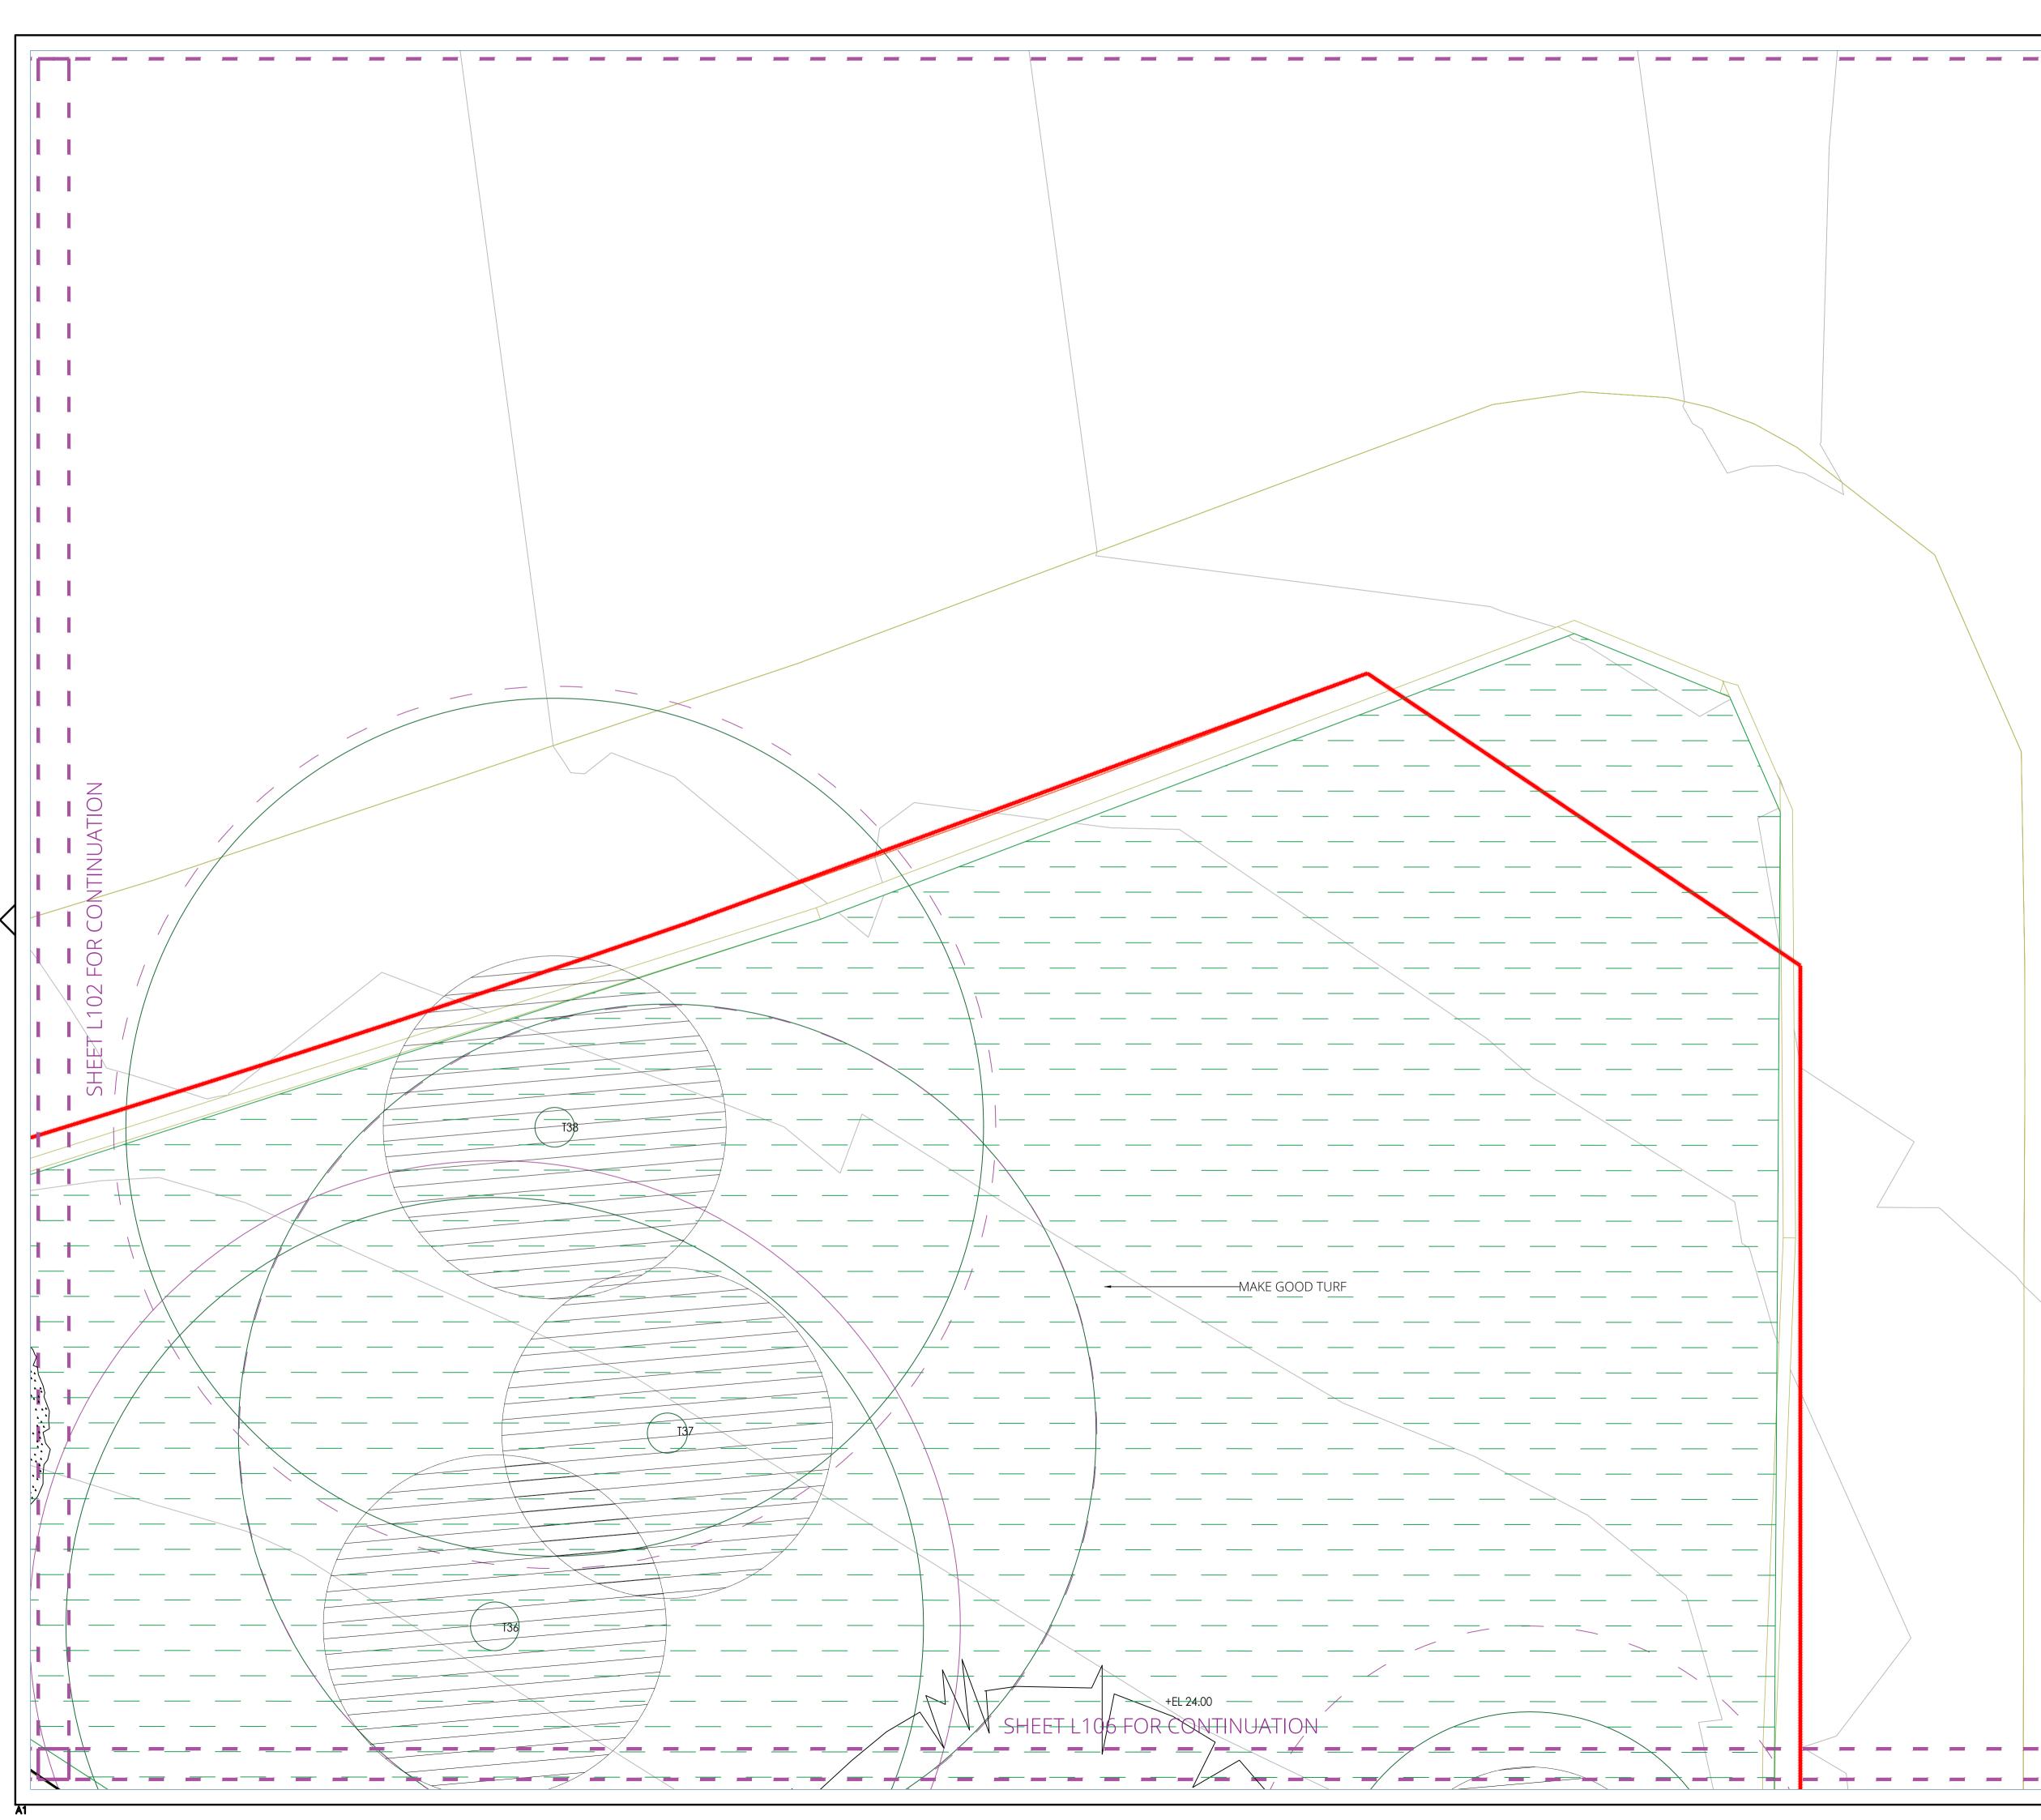

| DATE     | DESCRIPTION              | REV |
|----------|--------------------------|-----|
| 24.04.16 | 100% DD - VMS AMENDMENTS | F   |
| 24.02.26 | 100% DD - VMS AMENDMENTS | E   |
| 24.02.05 | 100% DD - VMS AMENDMENTS | D   |
| 23.12.06 | 100% DD                  | С   |
| 23.11.22 | DRAFT DD                 | В   |
| 23.11.10 | SCHEMATIC DESIGN         | А   |
|          |                          |     |
|          |                          |     |
|          |                          |     |
|          |                          |     |
| REVIS    |                          |     |
|          |                          |     |
|          |                          |     |

HEALTH INFRASTRUCTURE

MG/MT

WARRAWONG COMMUNITY HEALTH CENTRE

For Detailed Design

DRAWING TITLE

SITE PLAN 3

| NORTH       | SCALE BAR        |            |         |    |
|-------------|------------------|------------|---------|----|
|             | _                |            |         |    |
| SCALE       | 1:50@A1          | drawn e    | 3Y      | EW |
| DATE        | 24.04.16 CHECKED |            | ) BY    | JH |
| JOB REF.    | 0122             | 22 APPROVE |         |    |
| DRAWING NO. | L_103            |            | REVISIO | N  |
| $\bigcirc$  |                  |            | F       | -  |