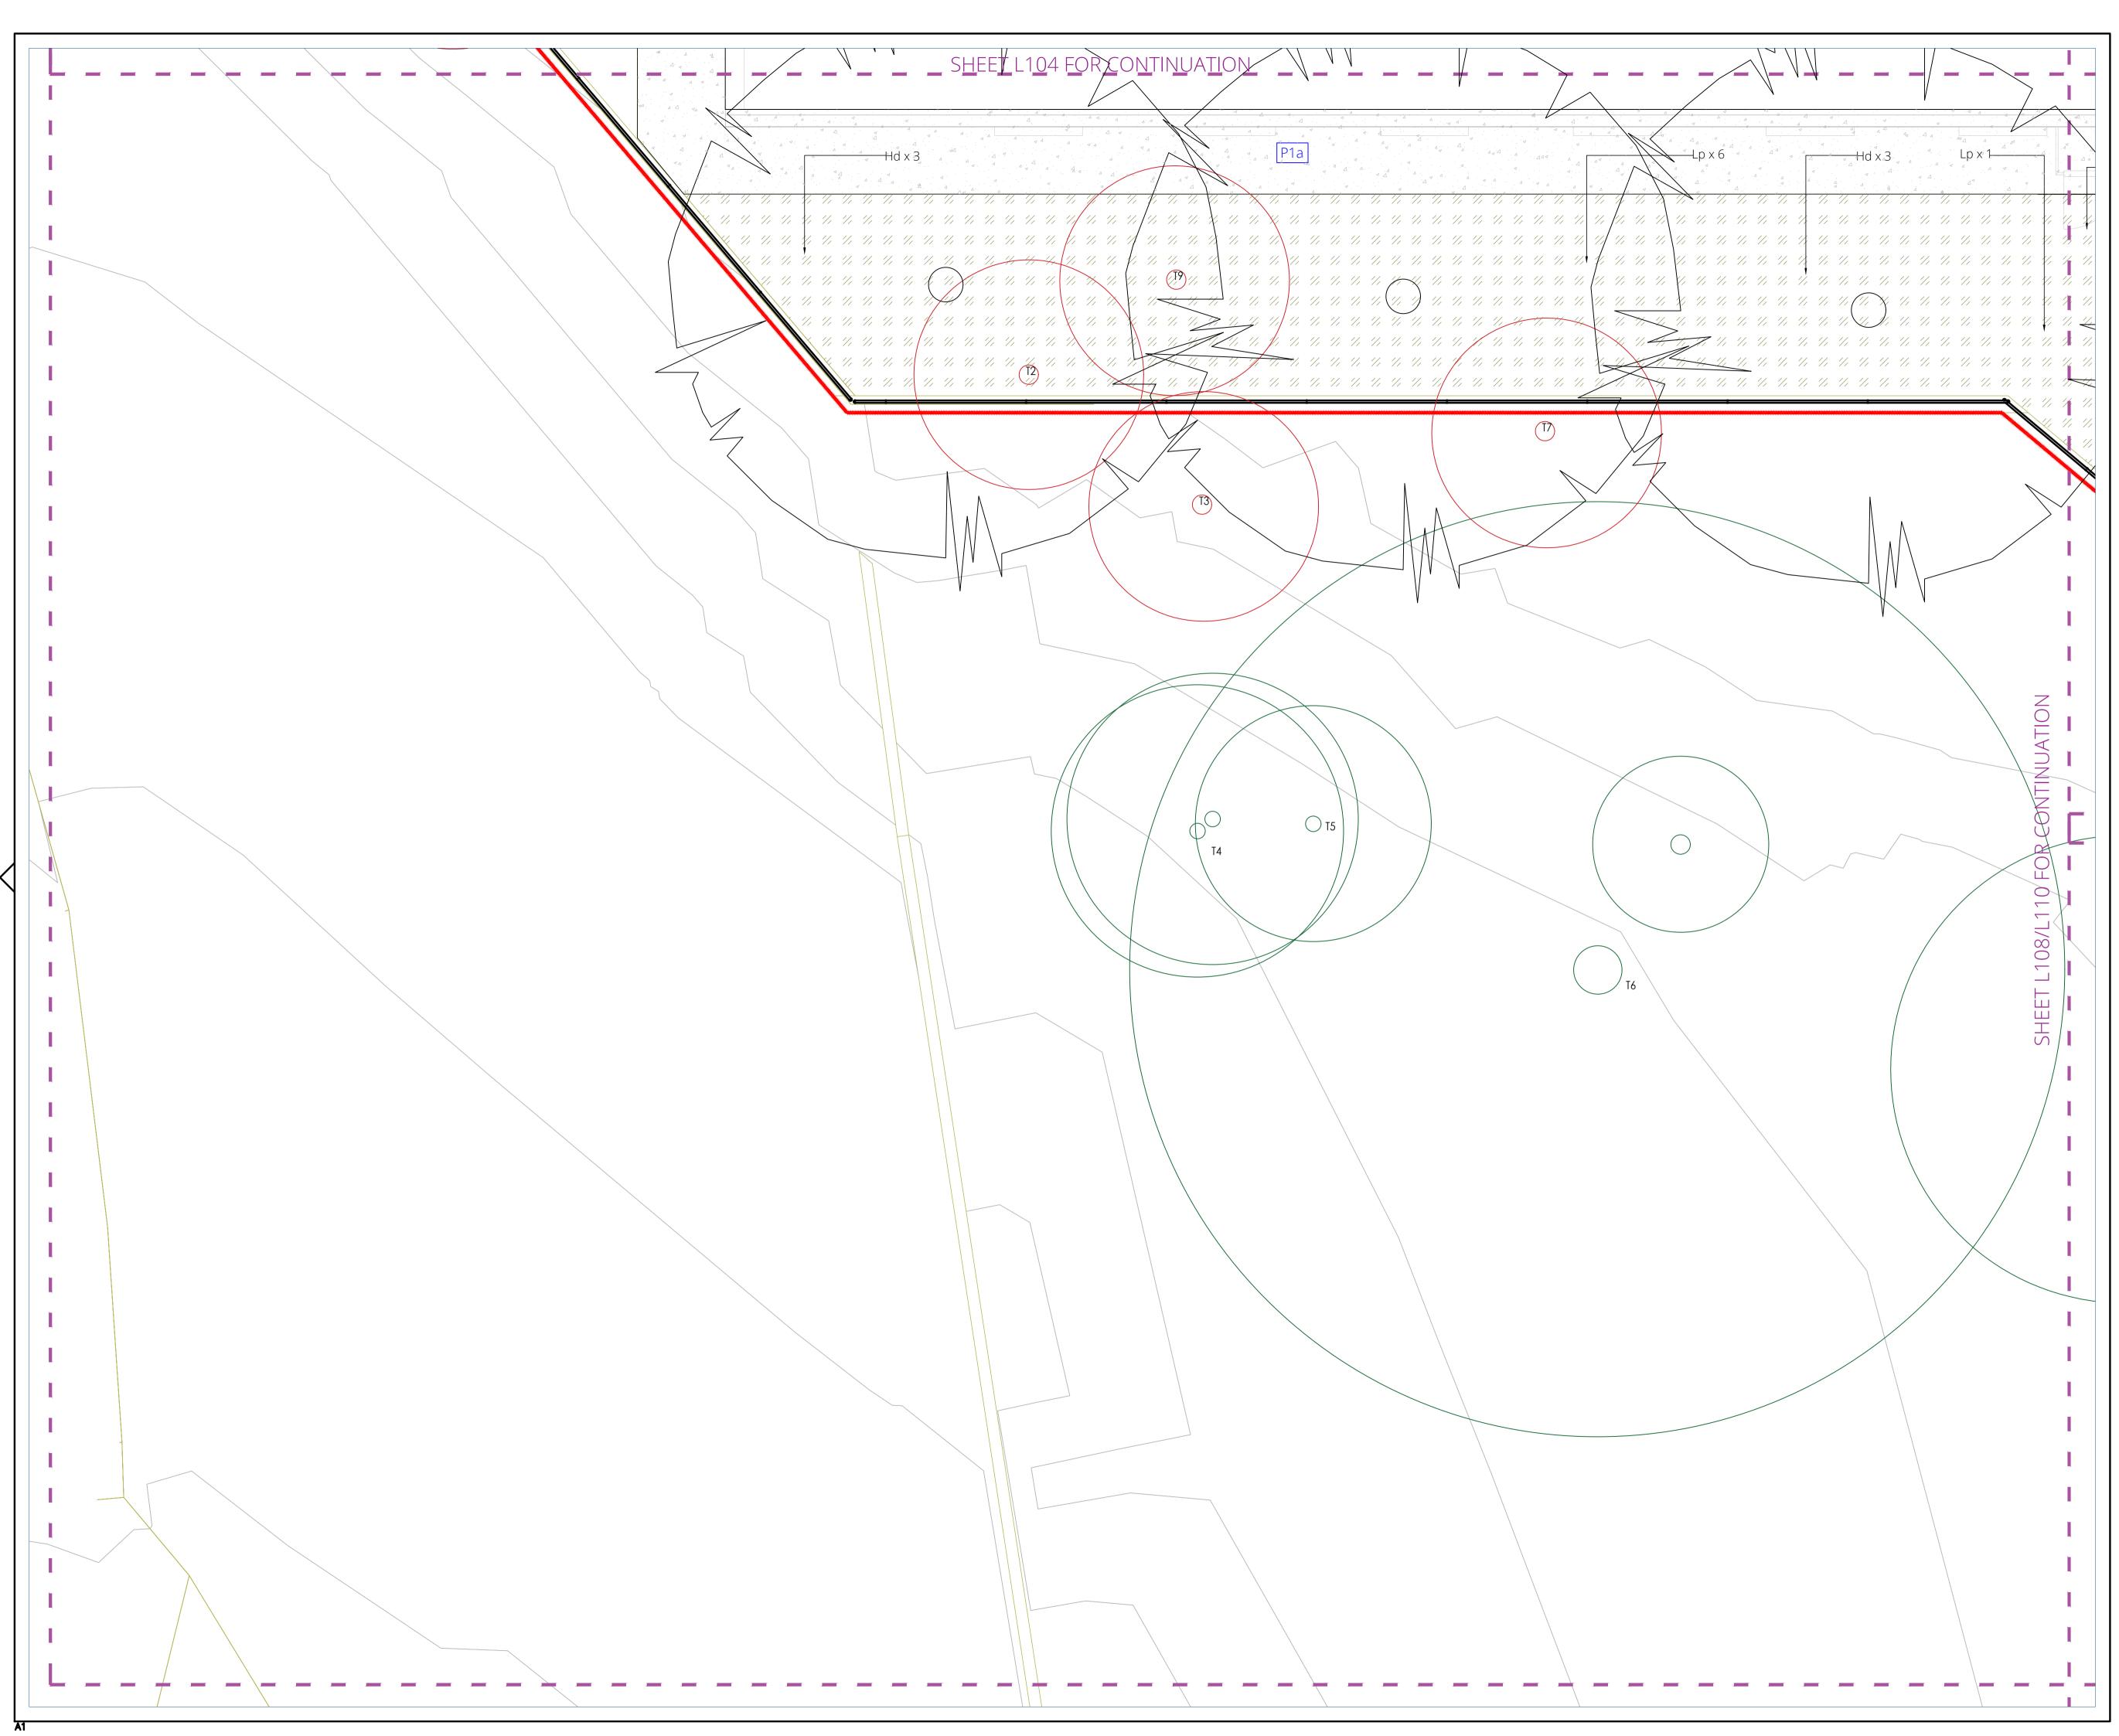

# DRAWING TITLE

SITE PLAN 4

| NORTH       | SCALE BAR        |         |         |    |
|-------------|------------------|---------|---------|----|
|             |                  |         |         |    |
| SCALE       | 1:50@A1          | DRAWN E | 3Y      | EW |
| DATE        | 24.04.16 CHECKED |         | ) BY    | JH |
| JOB REF.    | 0122             | APPROVE | ED BY   |    |
| DRAWING NO. | L_104            |         | REVISIO | N  |
| $\bigcirc$  |                  |         | F       | -  |

| REV |
|-----|
|     |
| F   |
| E   |
| D   |
| С   |
| В   |
| A   |
|     |
|     |
|     |
|     |
|     |
|     |
|     |

| NORTH                                   | SCALE BAR |         |            |    |
|-----------------------------------------|-----------|---------|------------|----|
|                                         |           |         |            | EW |
| SCALE                                   | 1:50@A1   | DRAWN E | DRAWN BY   |    |
| DATE                                    | 24.04.16  | CHECKED | CHECKED BY |    |
| JOB REF.                                | 0122      | APPROVE | D BY       |    |
| DRAWING NO.                             | L_105     |         | REVISIO    | N  |
|                                         |           |         |            | -  |
| $\langle \! \langle \! \rangle \rangle$ |           |         |            | -  |