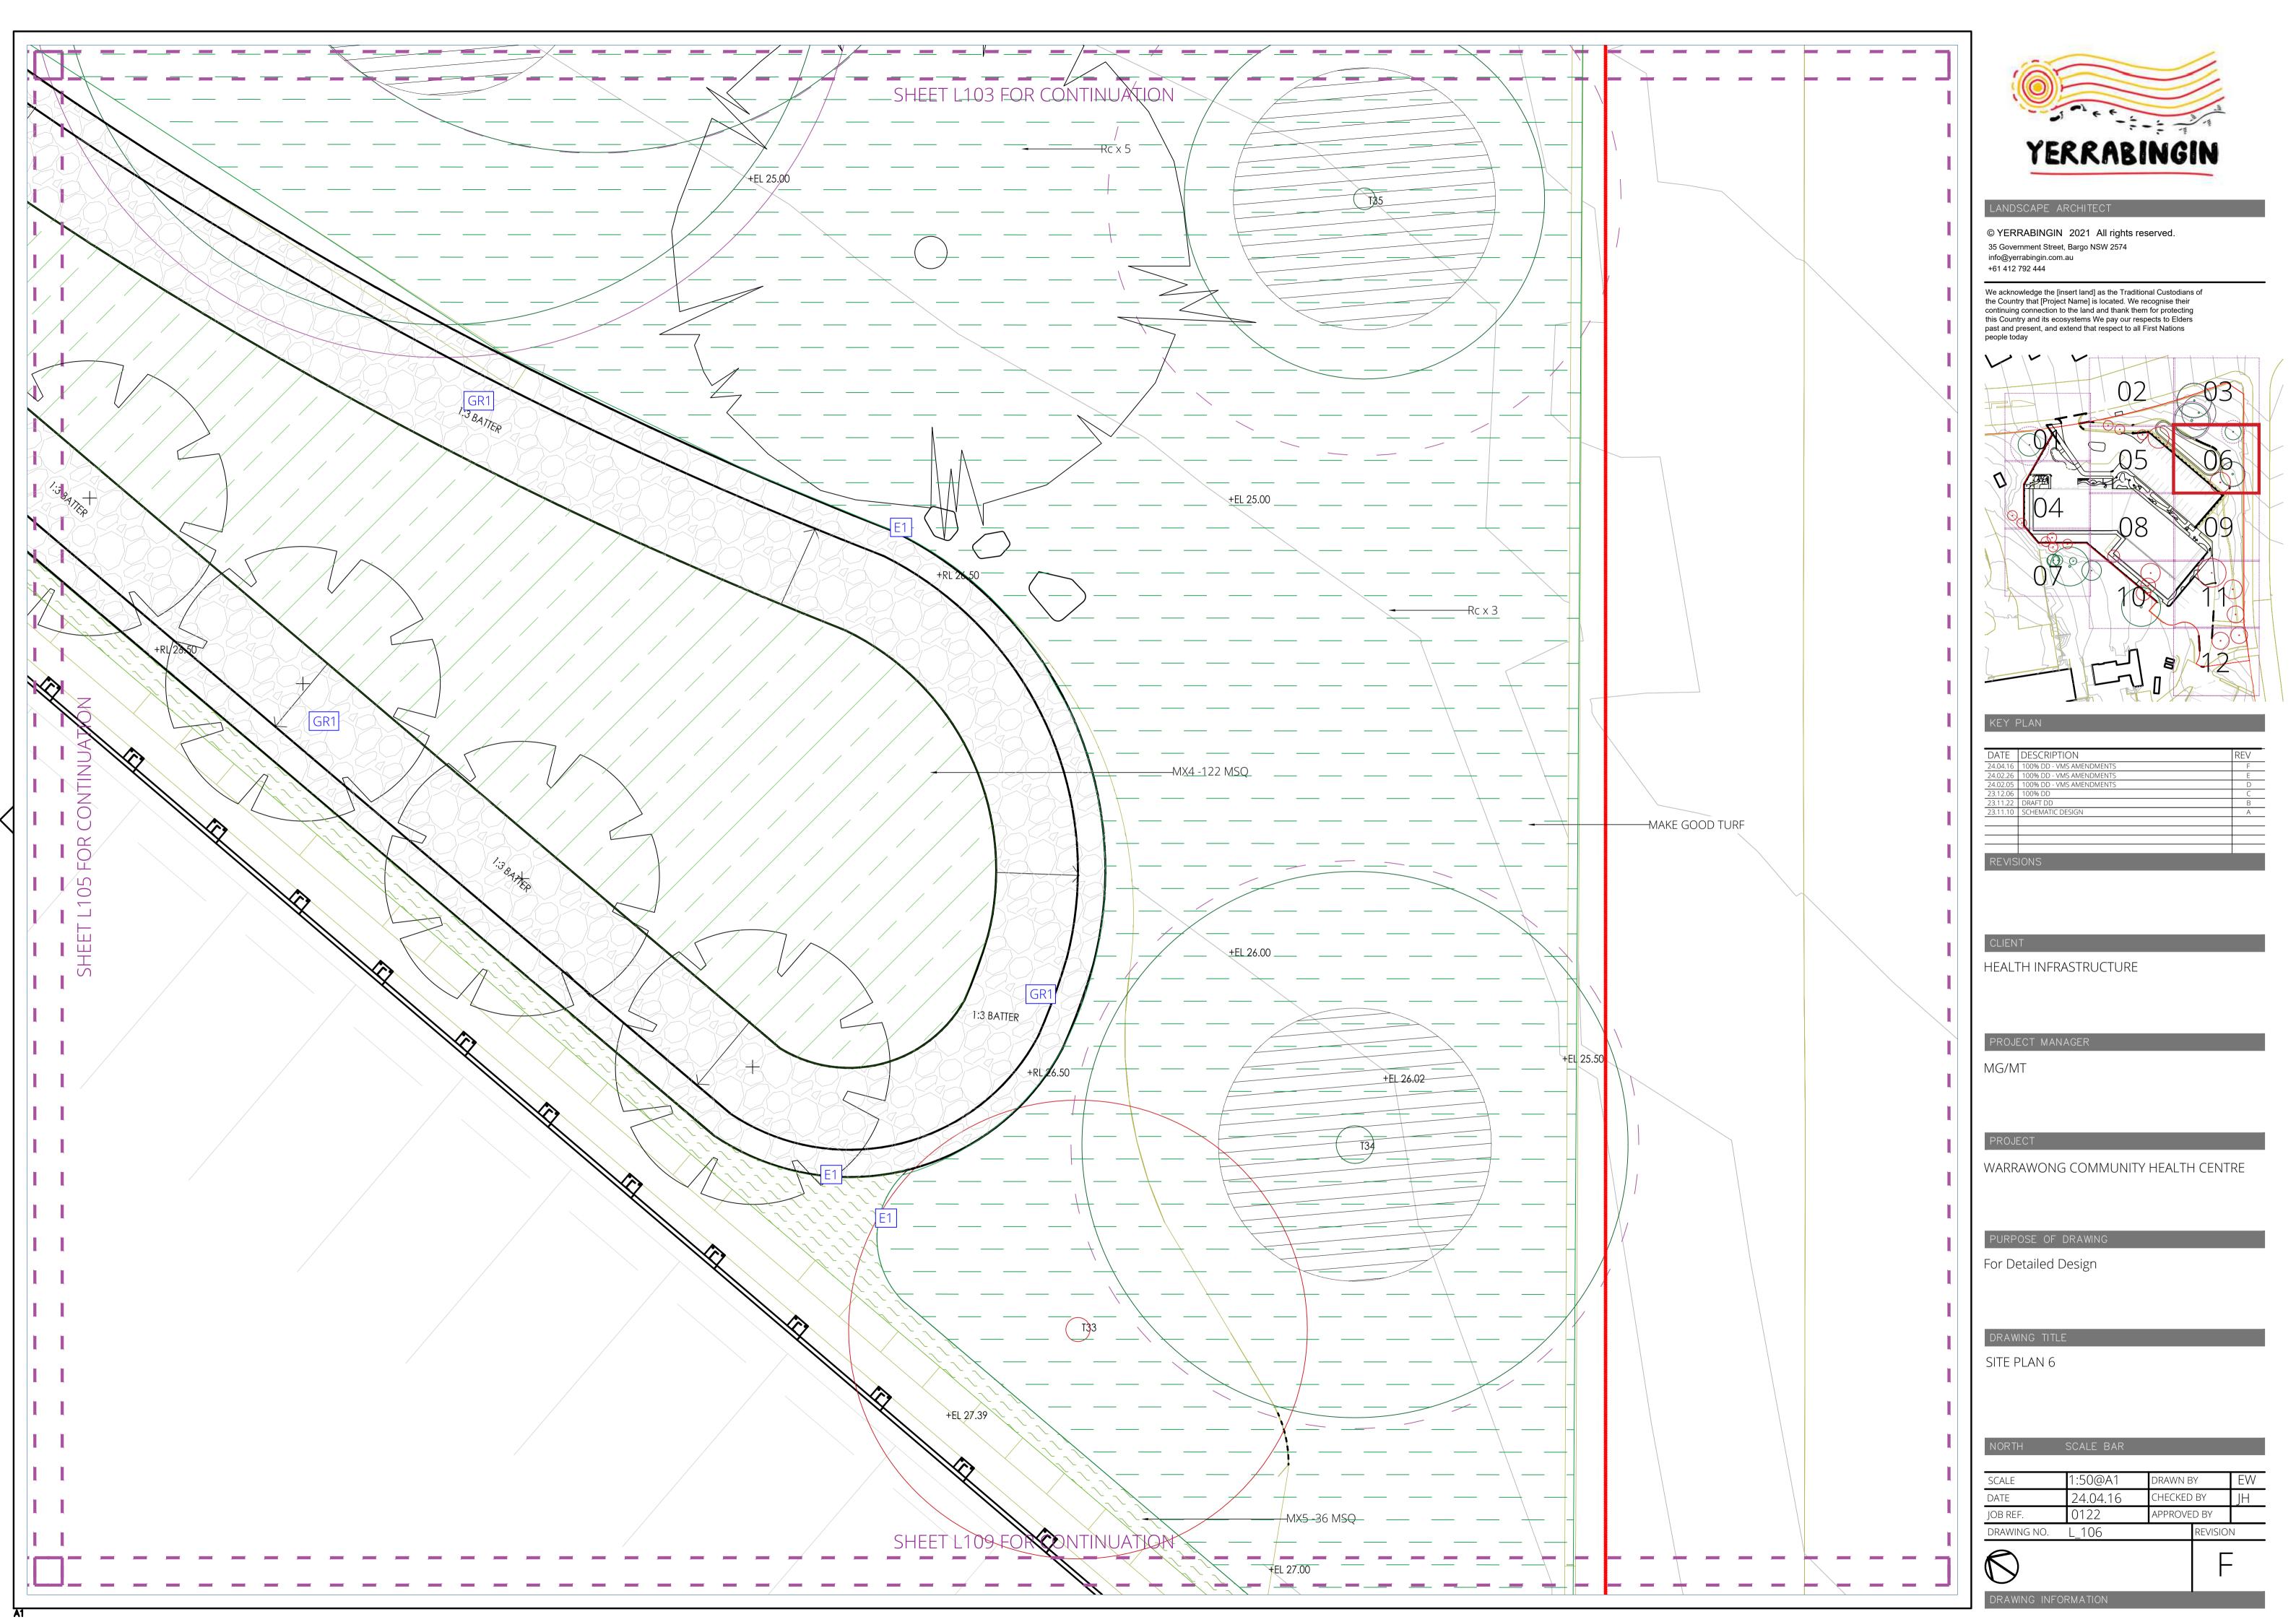

# DRAWING TITLE

SITE PLAN 7

| NORTH       | SCALE BAR |         |         |    |
|-------------|-----------|---------|---------|----|
| SCALE       | 1:50@A1   | DRAWN E | 2V      | FW |
| DATE        | 24.04.16  | CHECKED |         | IH |
| JOB REF.    | 0122      | APPROVE | ED BY   |    |
| DRAWING NO. | L_107     |         | REVISIO | N  |
| $\bigcirc$  |           |         | F       | -  |

| DESCRIPTION              | REV                                                                                                     |
|--------------------------|---------------------------------------------------------------------------------------------------------|
| 100% DD - VMS AMENDMENTS | F                                                                                                       |
| 100% DD - VMS AMENDMENTS | E                                                                                                       |
| 100% DD - VMS AMENDMENTS | D                                                                                                       |
| 100% DD                  | С                                                                                                       |
| DRAFT DD                 | В                                                                                                       |
| SCHEMATIC DESIGN         | А                                                                                                       |
|                          |                                                                                                         |
|                          |                                                                                                         |
|                          |                                                                                                         |
|                          |                                                                                                         |
|                          |                                                                                                         |
| 10113                    |                                                                                                         |
|                          | 100% DD - VMS AMENDMENTS<br>100% DD - VMS AMENDMENTS<br>100% DD - VMS AMENDMENTS<br>100% DD<br>DRAFT DD |

| NORTH                   | SCALE BAR |         |         |    |
|-------------------------|-----------|---------|---------|----|
|                         |           |         |         |    |
| SCALE                   | 1:50@A1   | DRAWN E | 8Y      | EW |
| DATE                    | 24.04.16  | CHECKED | ) BY    | JH |
| JOB REF.                | 0122      | APPROVE | D BY    |    |
| DRAWING NO.             | L_108     |         | REVISIO | N  |
|                         |           |         |         | -  |
| $\langle \! \! \rangle$ |           |         |         | -  |