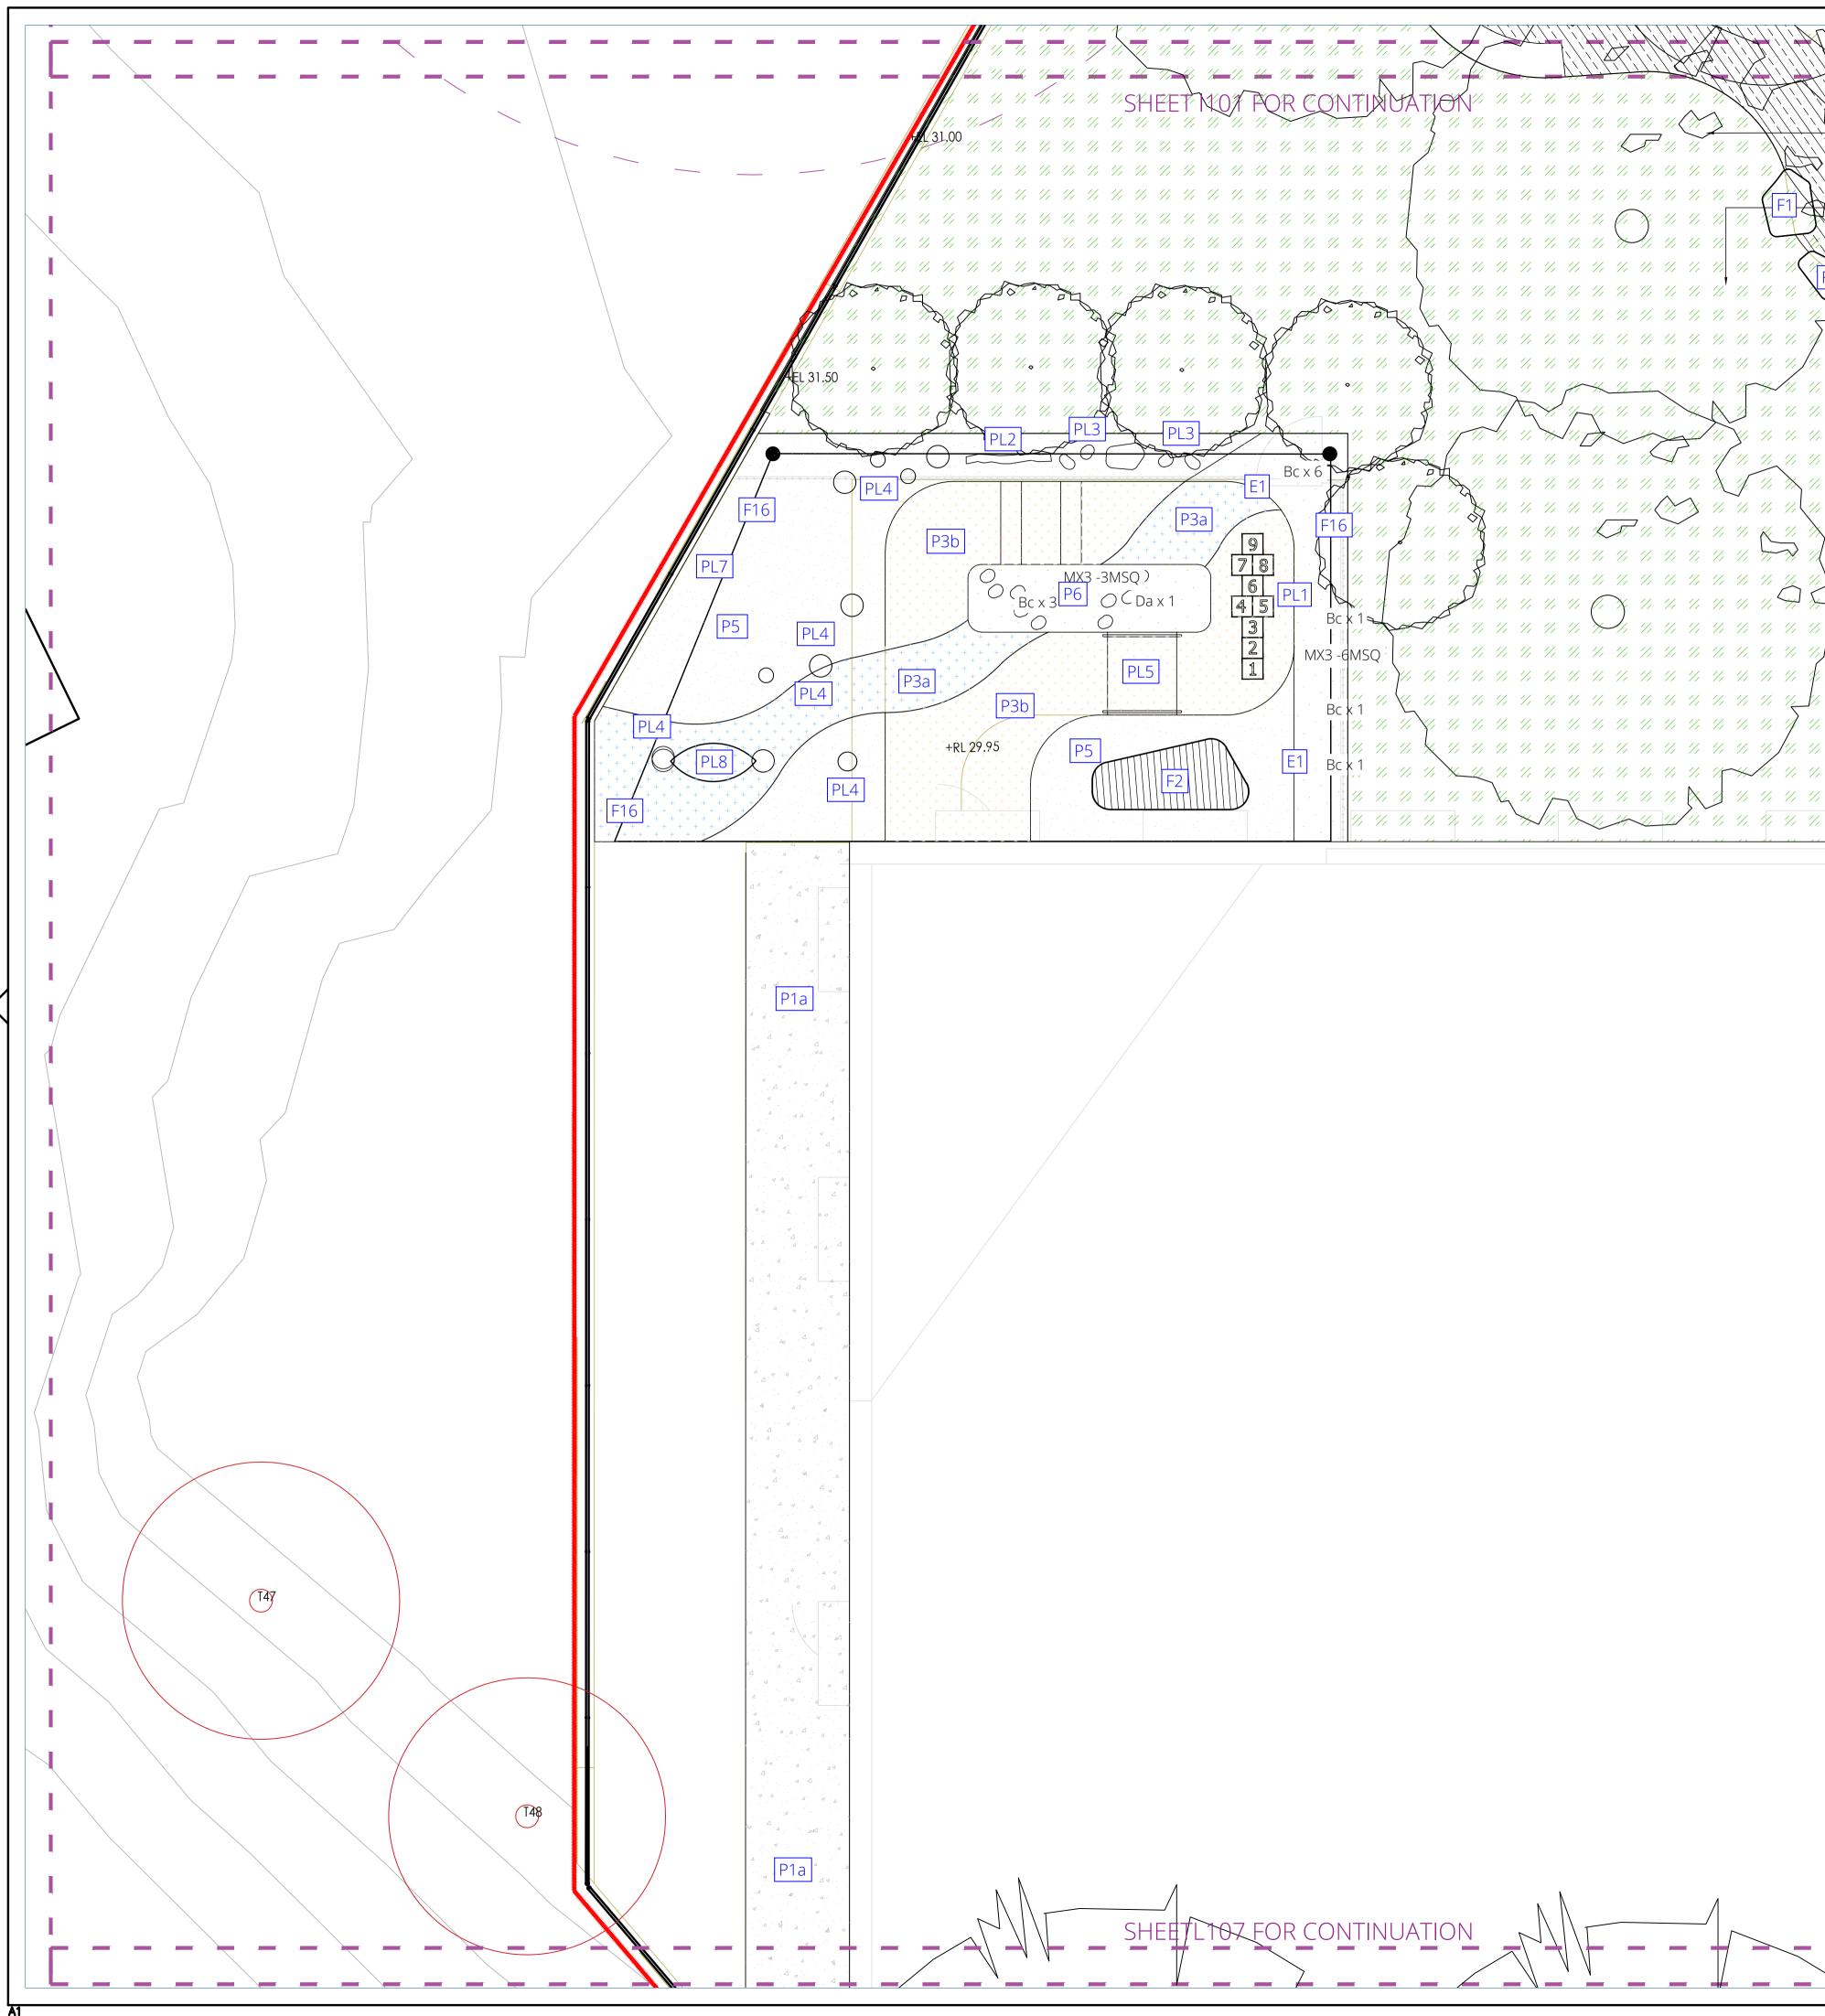

HEALTH INFRASTRUCTURE

MG/MT

WARRAWONG COMMUNITY HEALTH CENTRE

For Detailed Design

DRAWING TITLE

SITE PLAN 3

| NORTH       | SCALE BAR        |            |         |    |
|-------------|------------------|------------|---------|----|
|             | _                |            |         |    |
| SCALE       | 1:50@A1          | drawn e    | 3Y      | EW |
| DATE        | 24.04.16 CHECKED |            | ) BY    | JH |
| JOB REF.    | 0122             | 22 APPROVE |         |    |
| DRAWING NO. | L_103            |            | REVISIO | N  |
| $\bigcirc$  |                  |            | F       | -  |