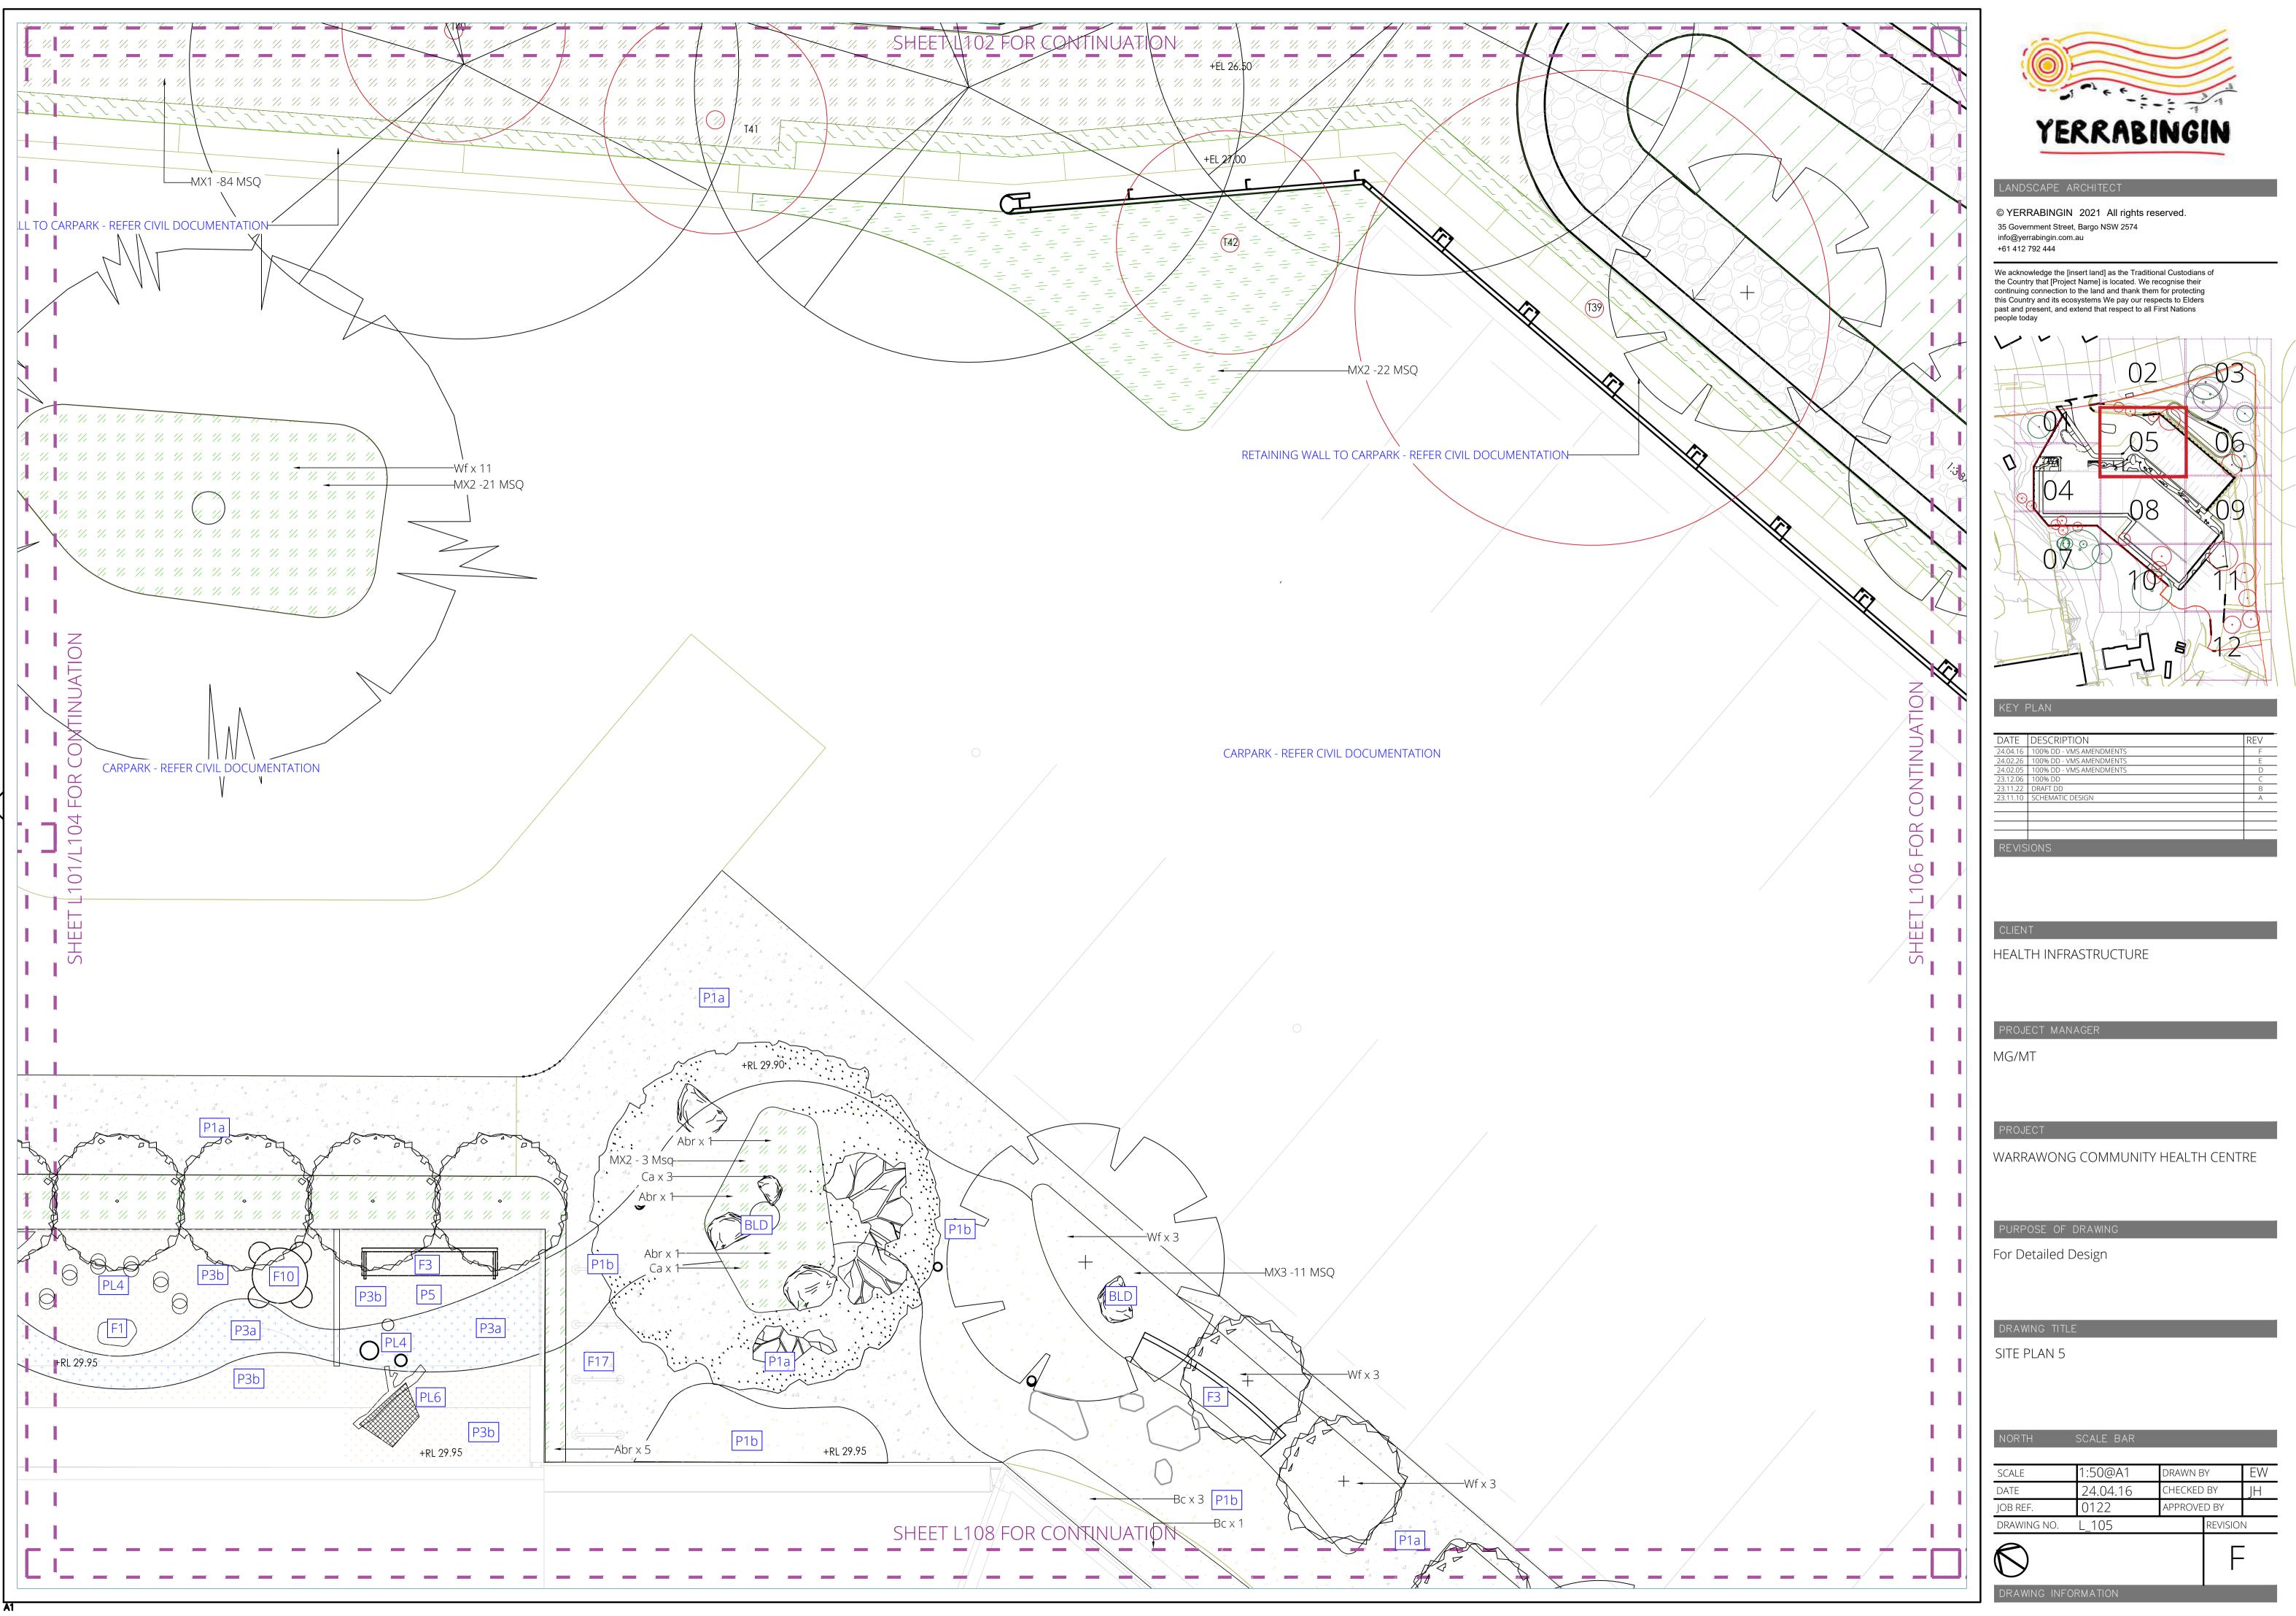

# DRAWING TITLE

SITE PLAN 1

| NORTH                   | SCALE BAR |         |             |     |  |
|-------------------------|-----------|---------|-------------|-----|--|
|                         | 4 500 44  |         |             |     |  |
| SCALE                   | 1:50@A1   | DRAWN E | 3Y          | EVV |  |
| DATE                    | 24.04.16  | CHECKED | CHECKED BY  |     |  |
| JOB REF.                | 0122      | APPROVE | APPROVED BY |     |  |
| DRAWING NO.             | L_101     |         | REVISIO     | N   |  |
| $\overline{\mathbb{N}}$ |           |         | F           | -   |  |
| $\mathbf{U}$            |           |         | -           |     |  |